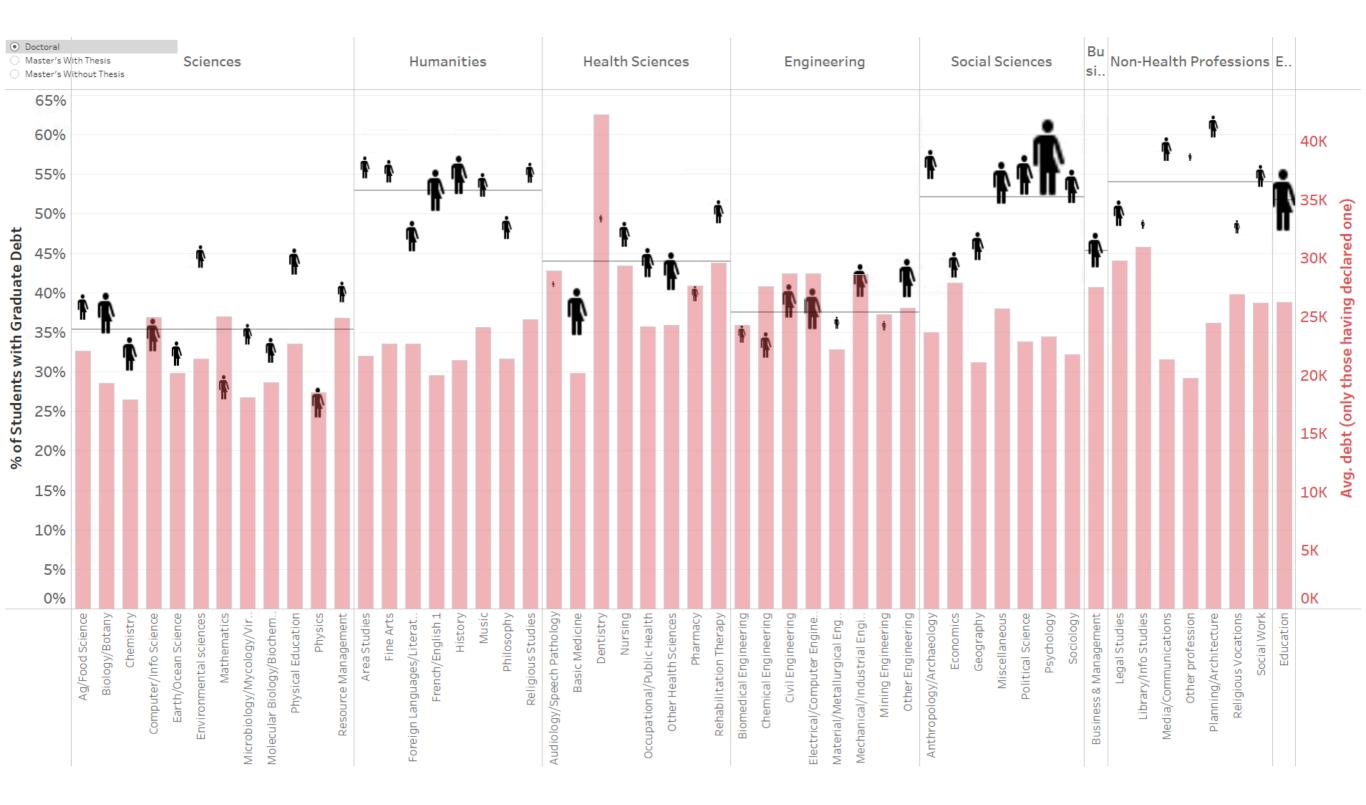

## Graduate debt vs degree and sub-discipline Average for the period 2010 to 2019 Doctoral

### **OBSERVATIONS**

Between 2010 and 2019, on average, almost no difference in the proportion of graduate students who declare having any amount of graduate debt, and a slight increase in the average debt of those who declare having some.

Disciplinary differences are significant and appear to reflect a stable situation, since the patterns don't seem to evolve