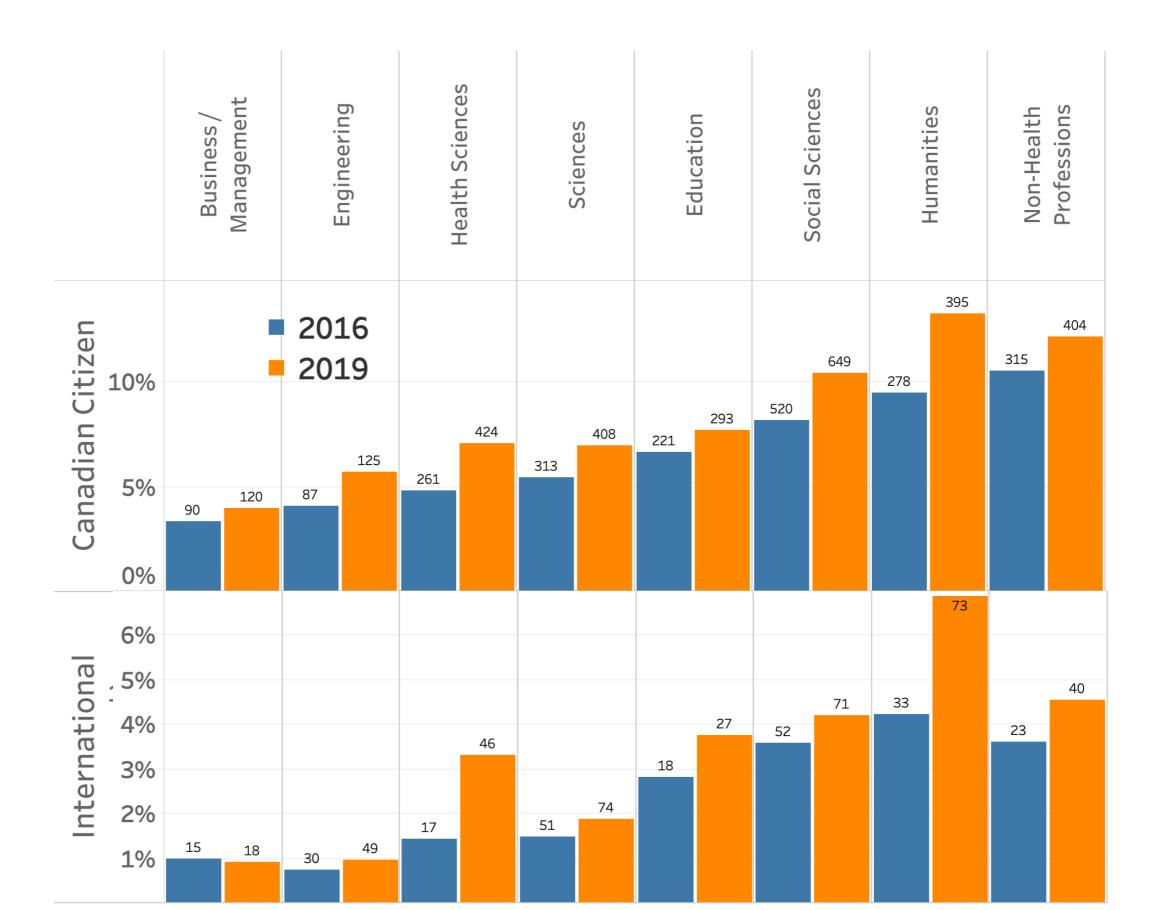

# Distribution of graduates studies across disciplines in Canada is gender dependent