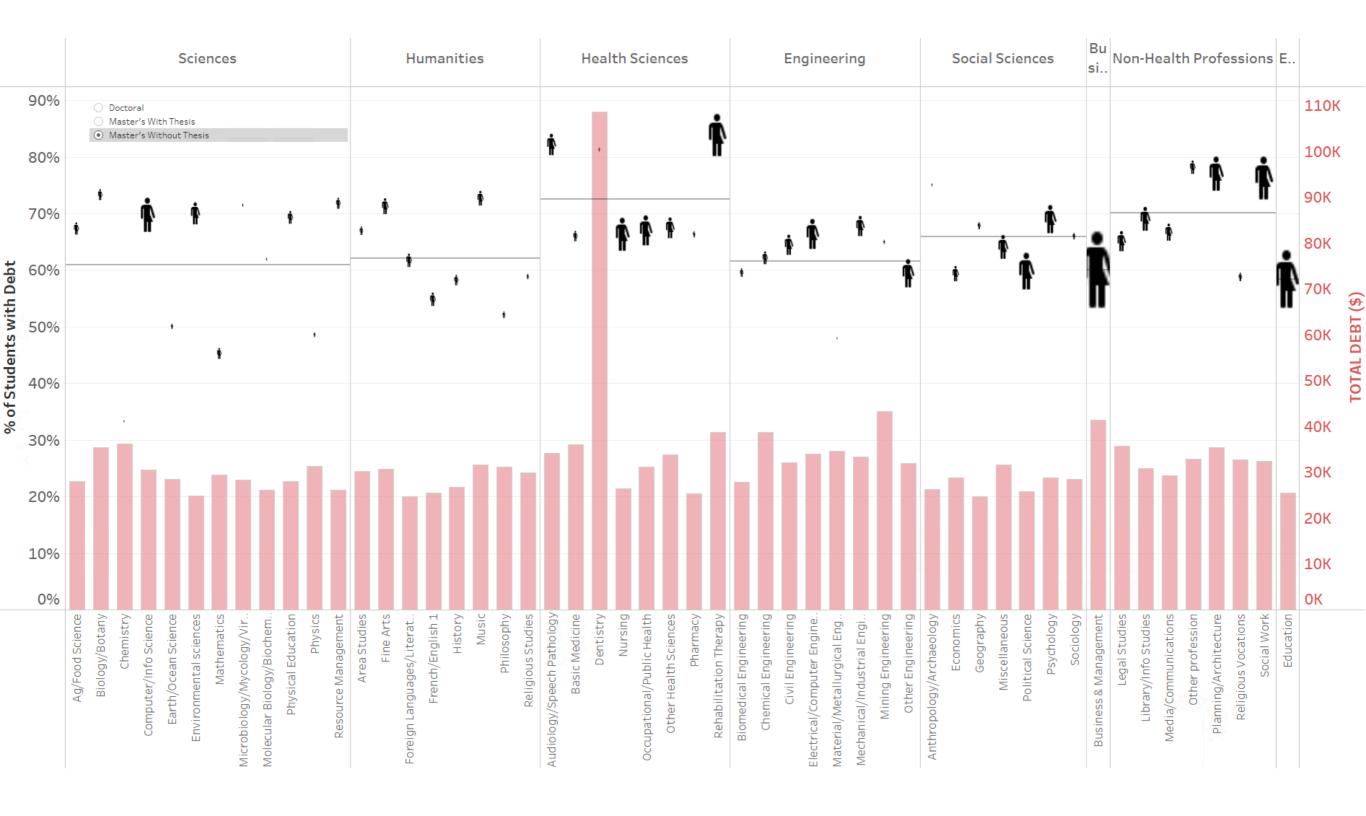

#### Total debt vs degree and sub-discipline Master without thesis

Average for the period 2010 to 2019

### **OBSERVATIONS**

Between 2010 and 2019, on average, almost no difference in the proportion of graduate students who declare having any amount of graduate debt, and a slight increase in the average debt of those who declare having some.

Disciplinary differences are significant and appear to reflect a stable situation, since the patterns don't seem to evolve