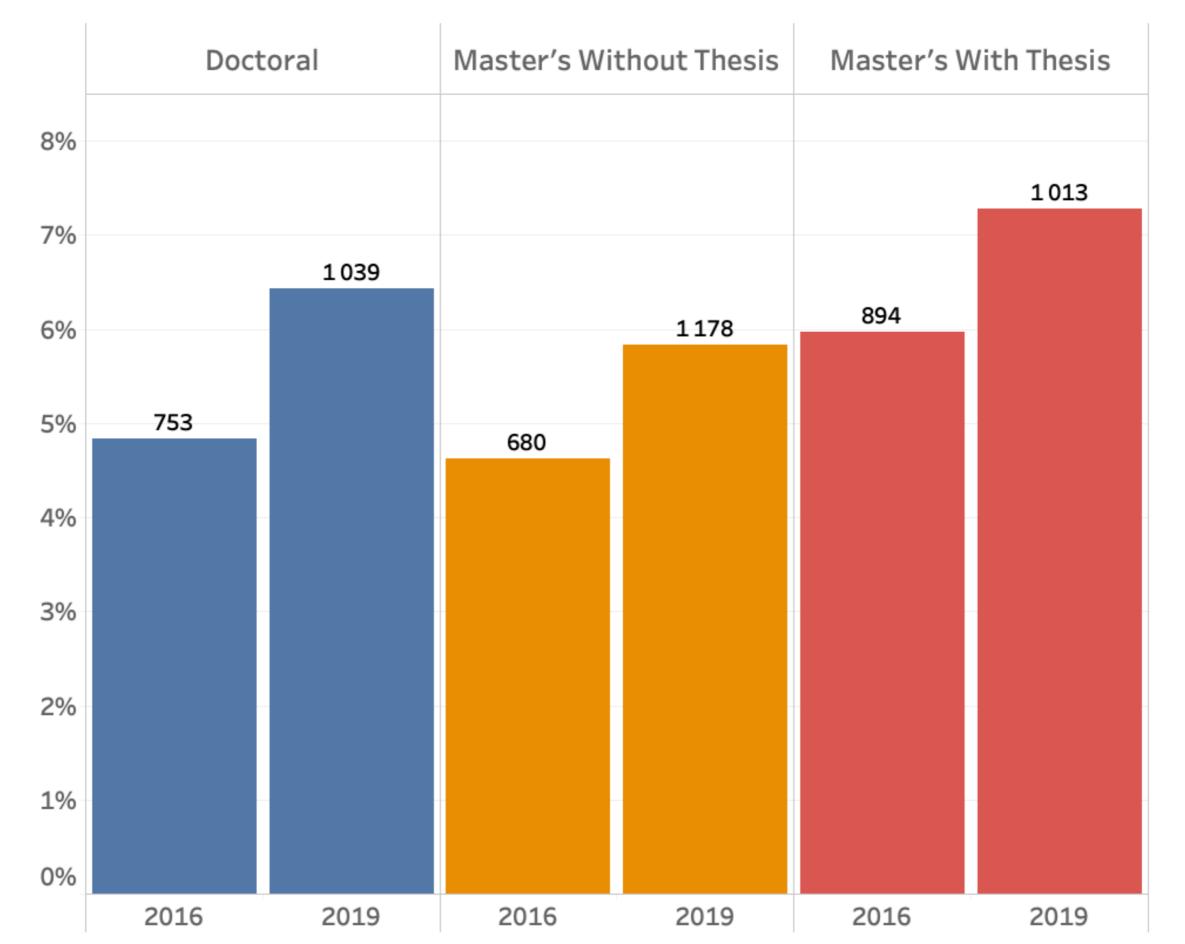

#### **OBSERVATIONS**

Between 2016 and 2019, on average, almost no difference in the proportion of graduate students who declare having an Advisory Committee : 60 - 61 % for Doctoral and 35 - 36 % for Master's

Disciplinary differences are significant and appear to reflect a stable situation, since the patterns don't seem to evolve