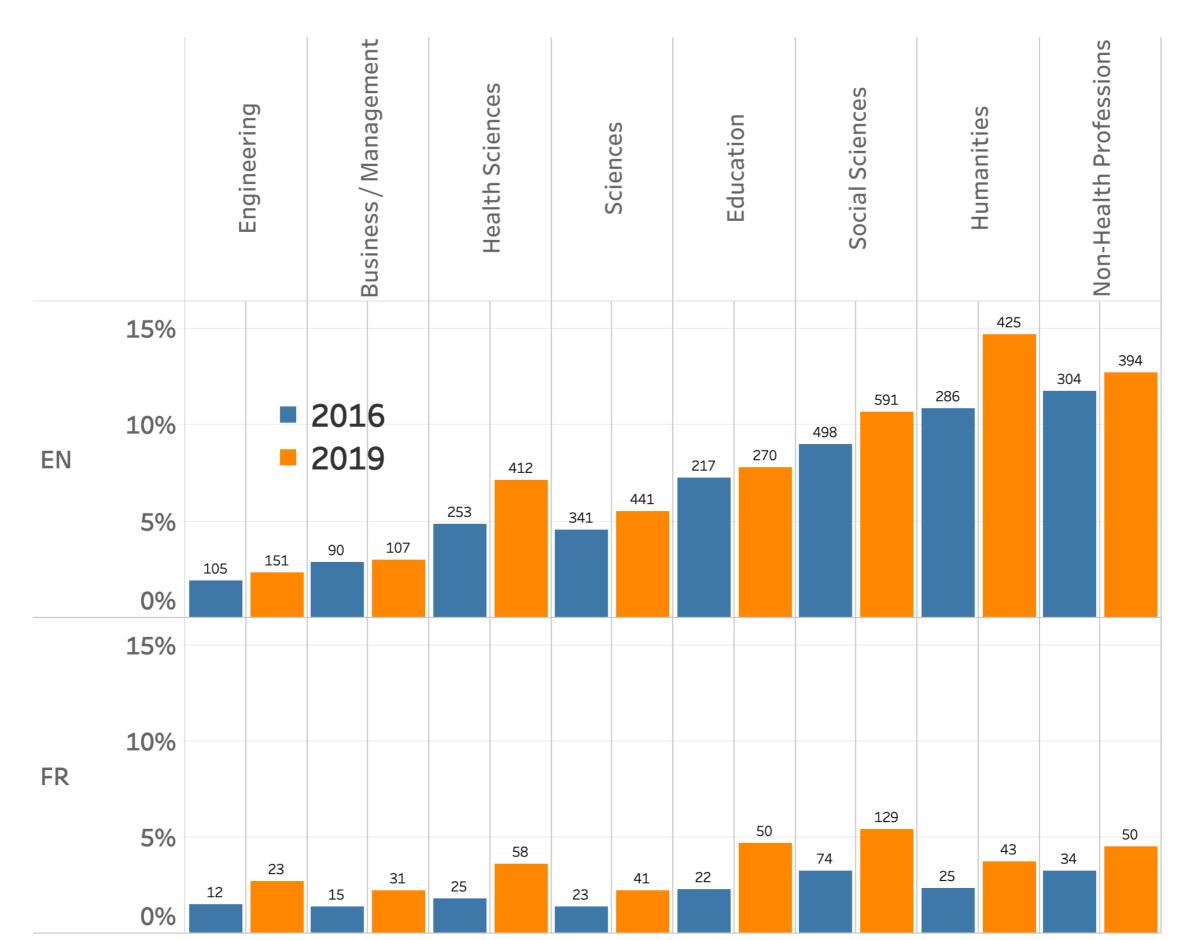

# CGPSS data show the distribution of graduates studies across disciplines in Canada

## Respondents by discipline