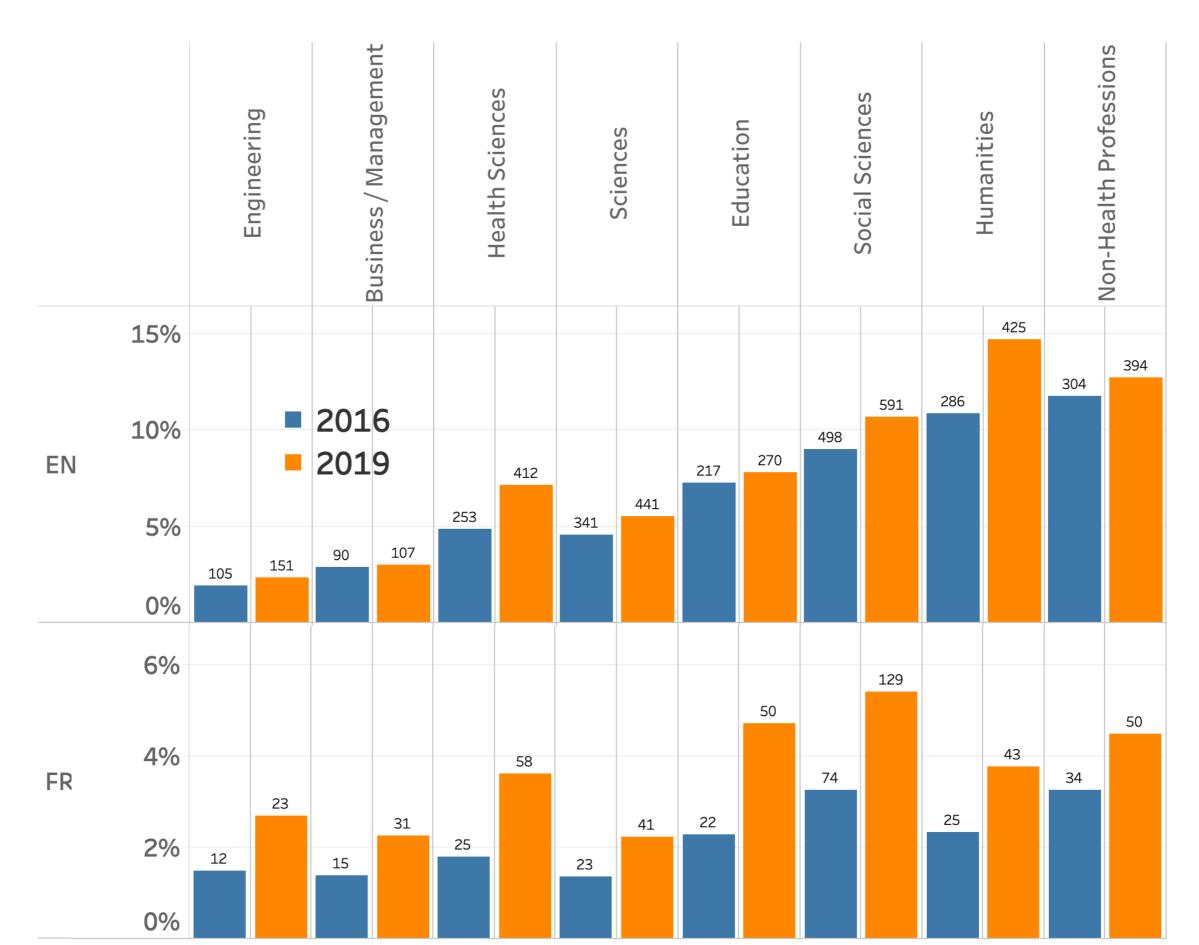

a show the distribution of graduates studies across disciplines in Canada

## Respondents by discipline



# Distribution of graduates studies across disciplines in Canada is gender dependent







# SATISFACTION TRENDS

# Almost all items related to SATISFACTION WITH PROGRAM are receiving high scores across Canada.

Overall, how would you rate the quality of your academic experience at this university

(poor, fair, good, very good, excellent) 2010 2013 2016 2019 100%



# SATISFACTION TRENDS

# In most programs, for items related to SATISFACTION WITH PROGRAM the scores are decreasing with student's years of study...

Overall, how would you rate the **quality of your academic experience** at this university

(poor, fair, good, very good, excellent)



# **DISABILITY ISSUES**



















# **DISABILITY ISSUES**

#### **OBSERVATIONS**

Self-declared disabilities prevalence differs more by discipline than by gender. In doctoral and master with thesis programs, students with self declared disabilities are over-represented in Social sciences and Humanities (both for men and women). In master without thesis programs, students with self declared disabilities are over-represented in non health professions and under-represented in business (both for men and women).

Learning disabilities prevalence seems to stabilize at about 1,5 % of graduate population

Mental health issues self declaration on the rise over the last few years, now reaching more than 3 % of graduate population.

Seems to be cultural and sociological factors at play to explain much lower level of Mental heal