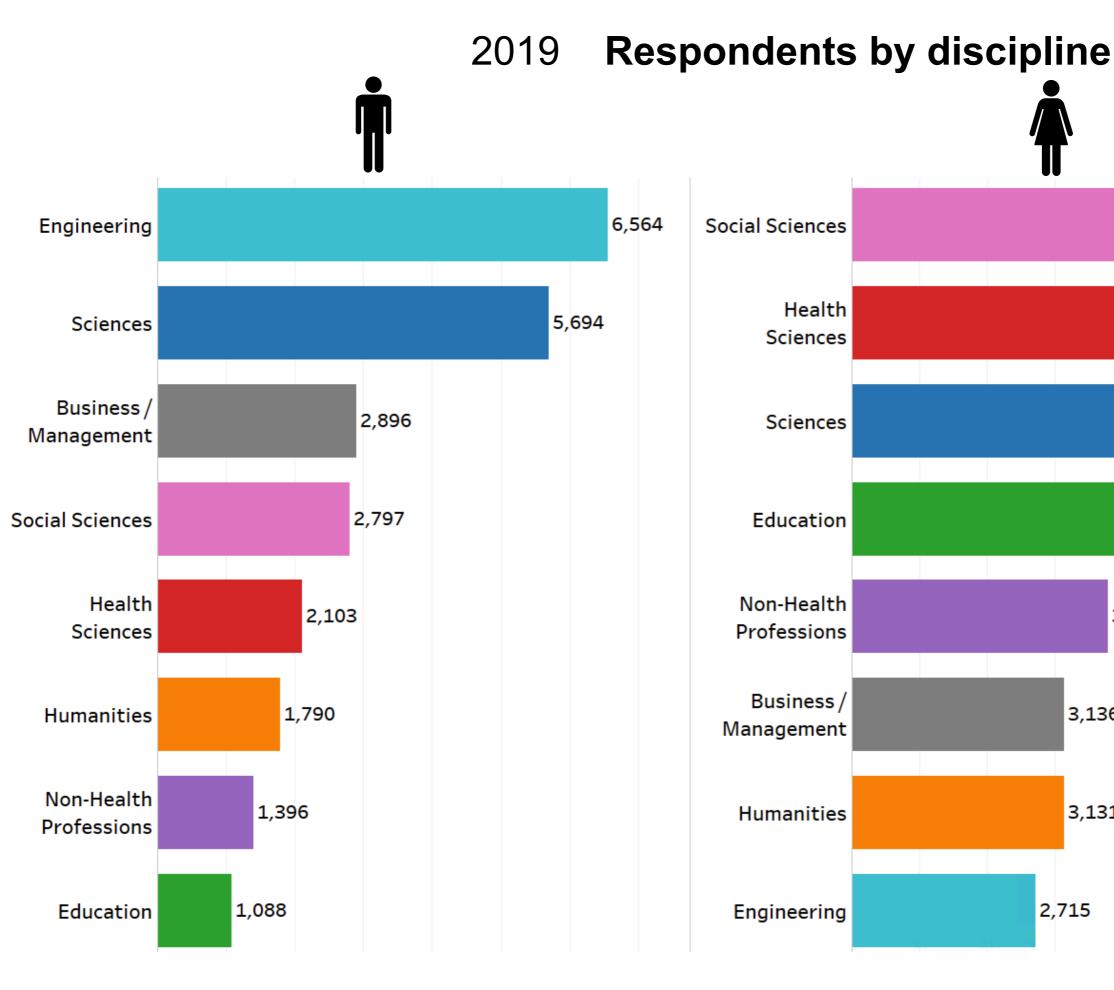

## Respondents by discipline

# Distribution of graduates studies across disciplines in Canada is gender dependent