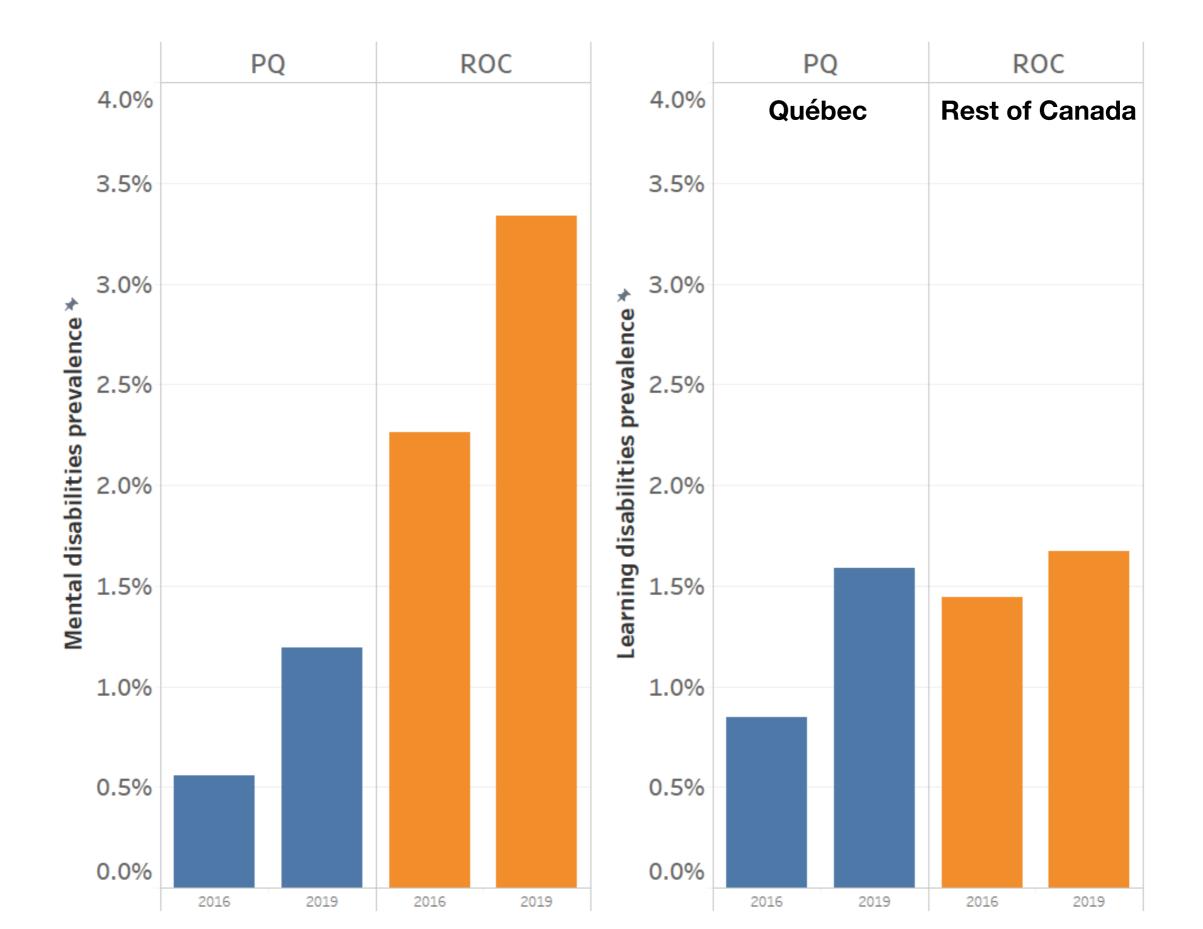

Learning disabilities prevalence seems to stabilize at about 1,5 % of graduate population

Mental health issues self declaration on the rise over the last few years, now reaching more than 3 % of graduate population.

Seems to be cultural and sociological factors at play to explain much lower level of Mental health issues self declaration in Quebec, or among international students or an even larger difference across disciplinary sectors...