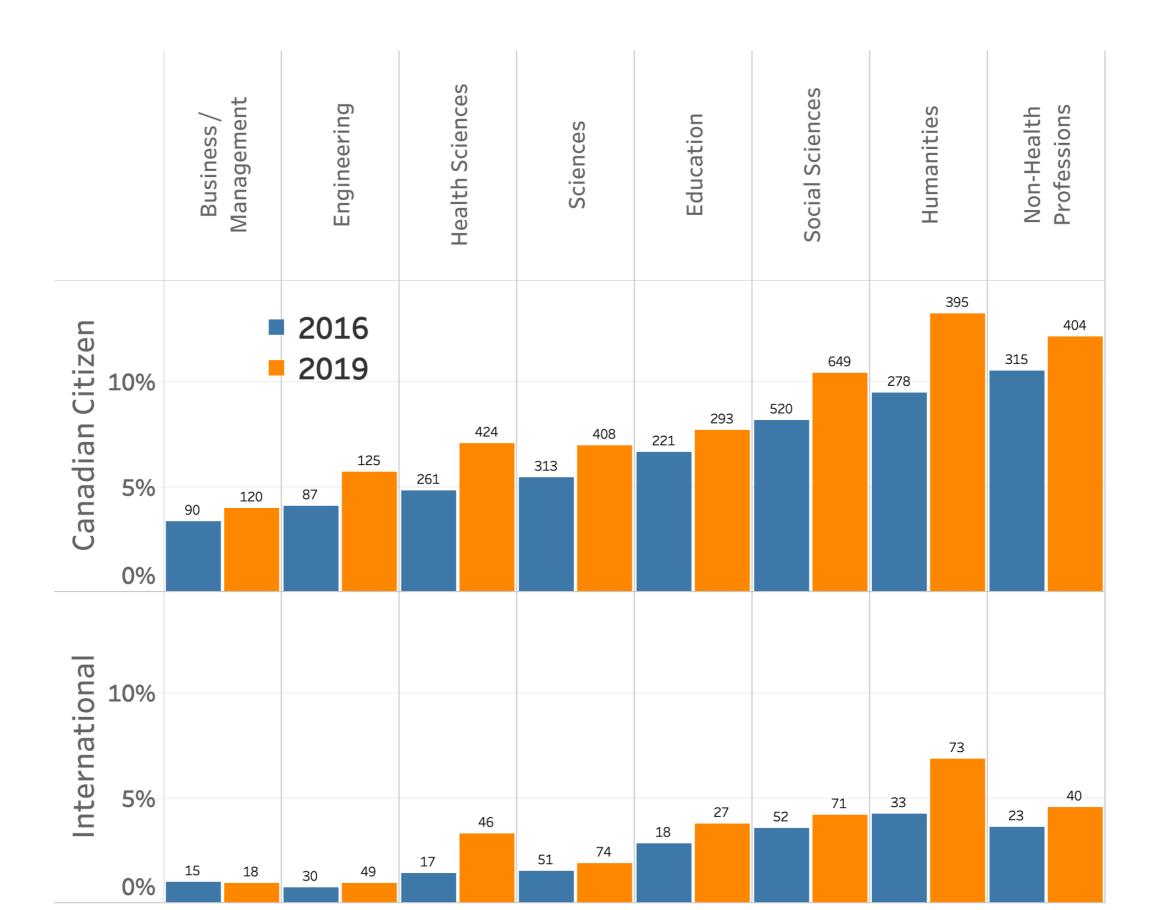

show the distribution of graduates studies across disciplines in Canada

## Respondents by discipline



# Distribution of graduates studies across disciplines in Canada is gender dependent







# SATISFACTION TRENDS

# Almost all items related to SATISFACTION WITH PROGRAM are receiving high scores across Canada.

Overall, how would you rate the quality of your academic experience at this university

(poor, fair, good, very good, excellent) 2010 2013 2016 2019 100%



# SATISFACTION TRENDS

# In most programs, for items related to SATISFACTION WITH PROGRAM the scores are decreasing with student's years of study...

Overall, how would you rate the **quality of your academic experience** at this university

(poor, fair, good, very good, excellent)



# **DISABILITY ISSUES**



















# **DISABILITY ISSUES**

#### **OBSERVATIONS**

Self-declared disabilities prevalence differs more by discipline than by gender. In doctoral and master with thesis programs, students with self declared disabilities are over-represented in Social sciences and Humanities (both for men and women). In master without thesis programs, students with self declared disabilities are over-represented in non health professions and under-represented in business (both for men and women).

Learning disabilities prevalence seems to stabilize at about 1,5 % of graduate population

Mental health issues self declaration on the rise over the last few years, now reaching more than 3 % of graduate population.

Seems to be cultural and sociological factors at play to explain much lower level of Mental health