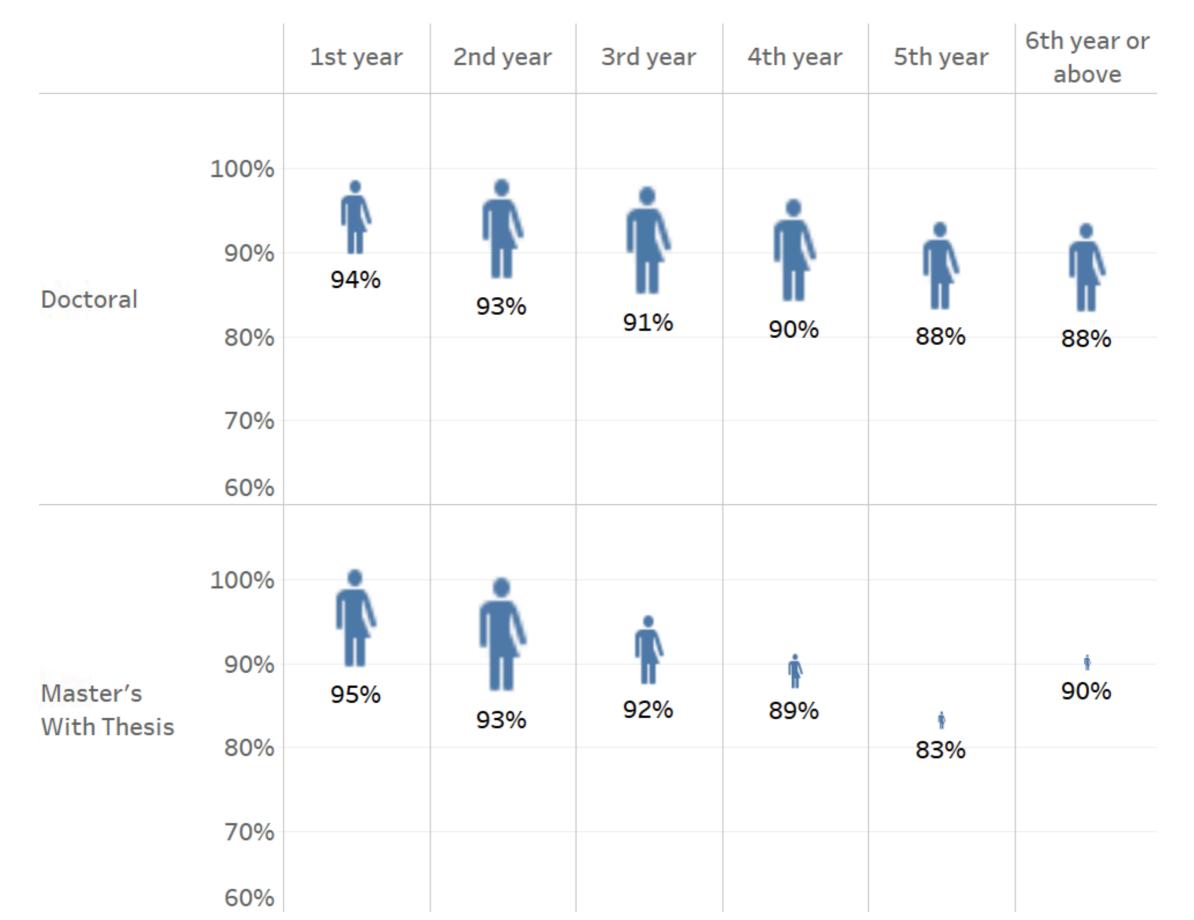

# SATISFACTION TRENDS

# In most programs, for items related to SATISFACTION WITH PROGRAM the scores are decreasing with student's years of study...

Overall, how would you rate the **quality of your academic experience** at this university

(poor, fair, good, very good, excellent)