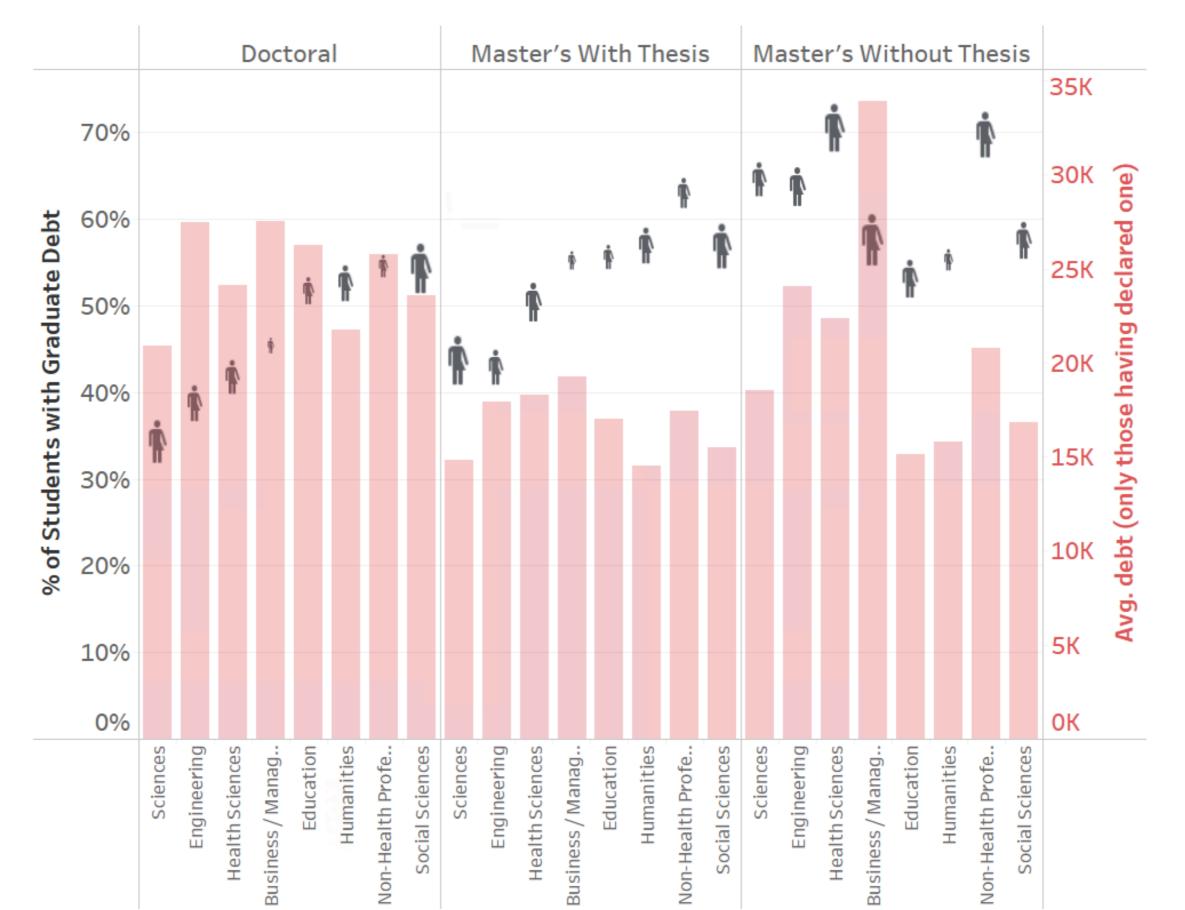

#### Total debt vs degree

### **OBSERVATIONS**

Between 2010 and 2019, on average, almost no difference in the proportion of graduate students who declare having any amount of graduate debt, and a slight increase in the average debt of those who declare having some.

Disciplinary differences are significant and appear to reflect a stable situation, since the patterns don't seem to evolve