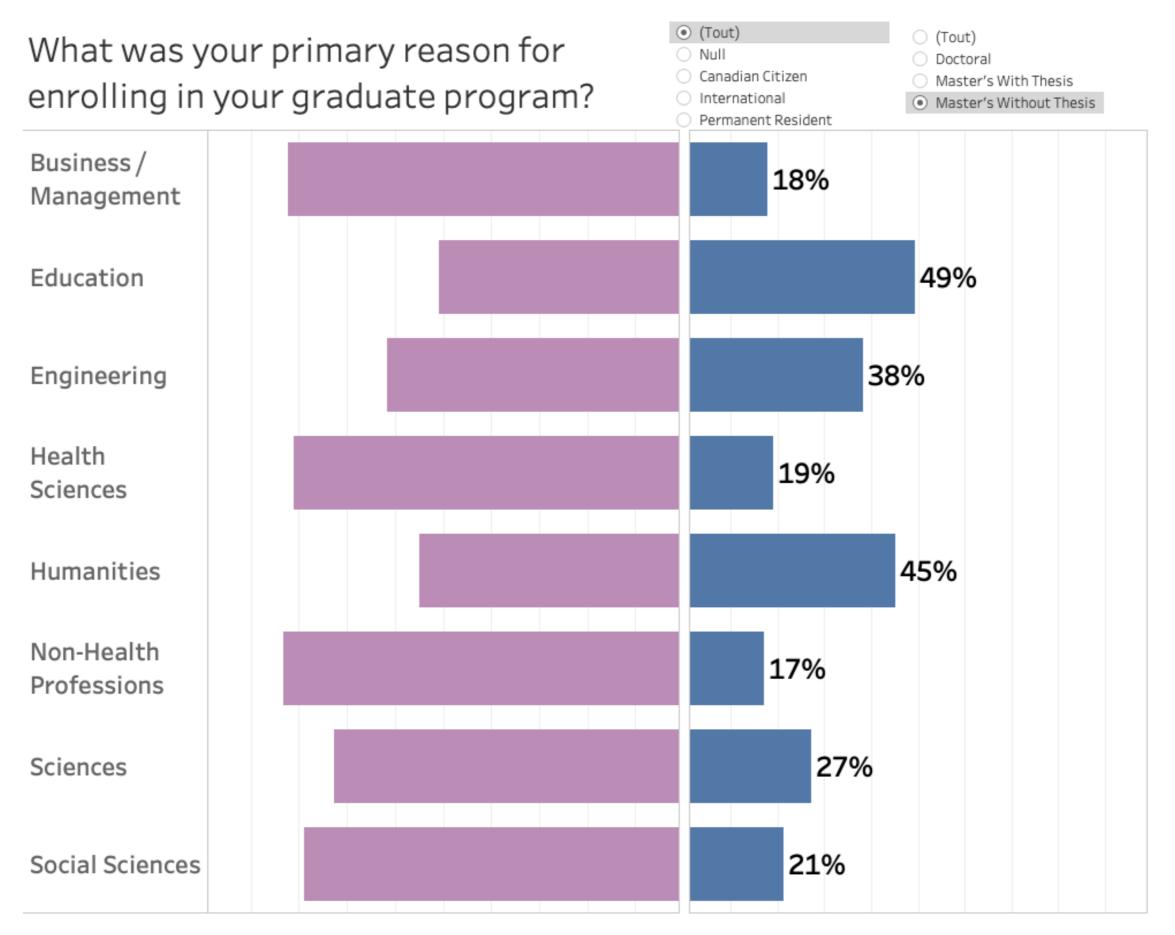

# What was your primary reason for enrolling in your graduate program ?

To equip me to start a career in academia To equip me to advance an existing career in academia To satisfy my interest in the field, regardless of career prospects To equip me to start a career outside of academia To equip me to advance an existing career outside of academia