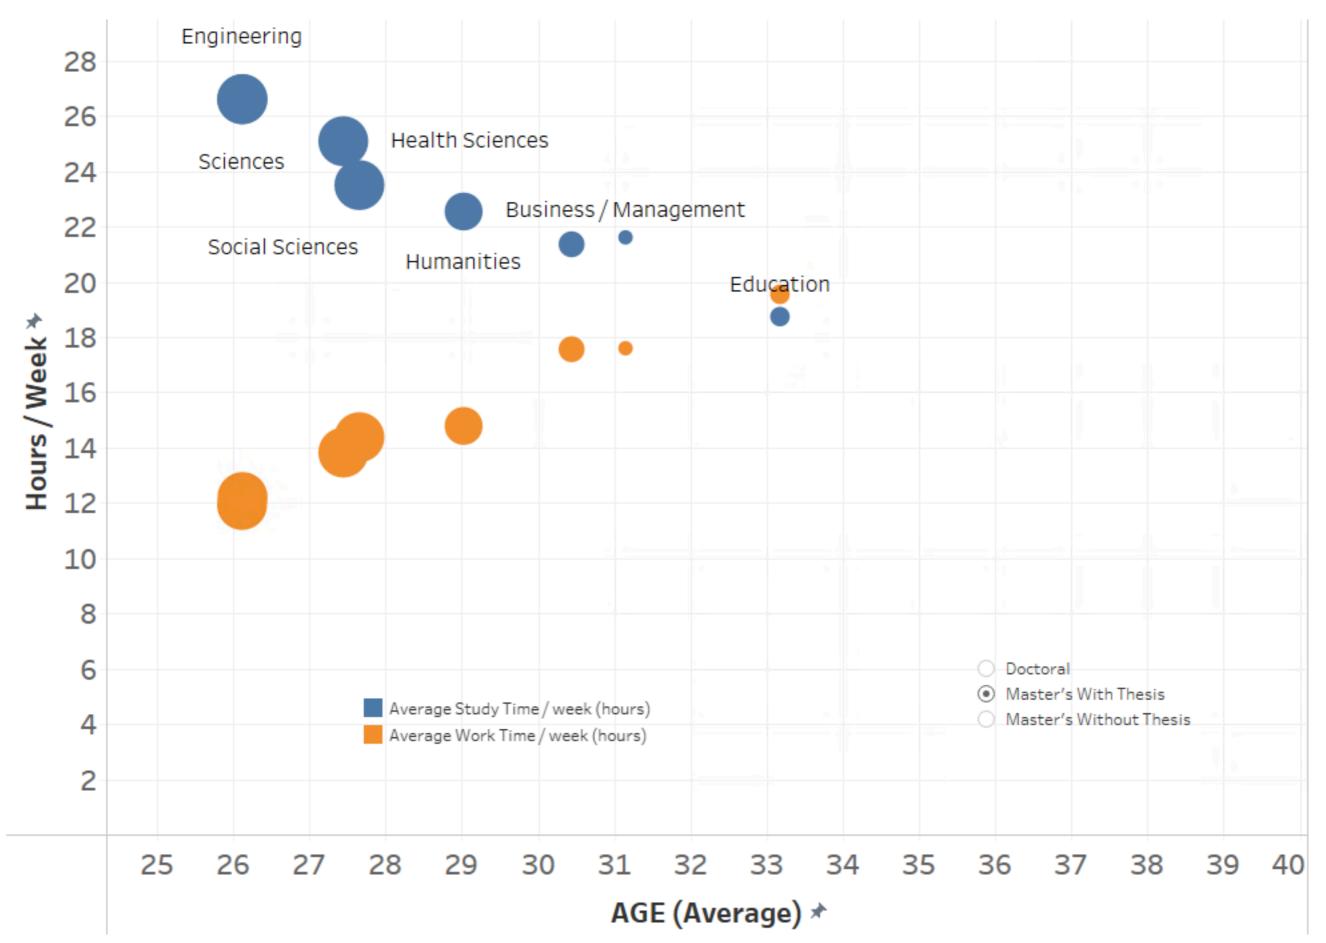

# TIME MANAGEMENT ISSUES

How many hours, on average, do you spend each week on your studies and/or your research?

How many hours, on average, do you spend each week doing paid work (with little or no connection to your studies and/or your research)?

## **OBSERVATIONS**

On average, as expected, the more students spend time doing paid work, the less they can spend on their studies and/or research

Disciplinary differences in hours per week spent doing paid work also reflect differences in student population demographics