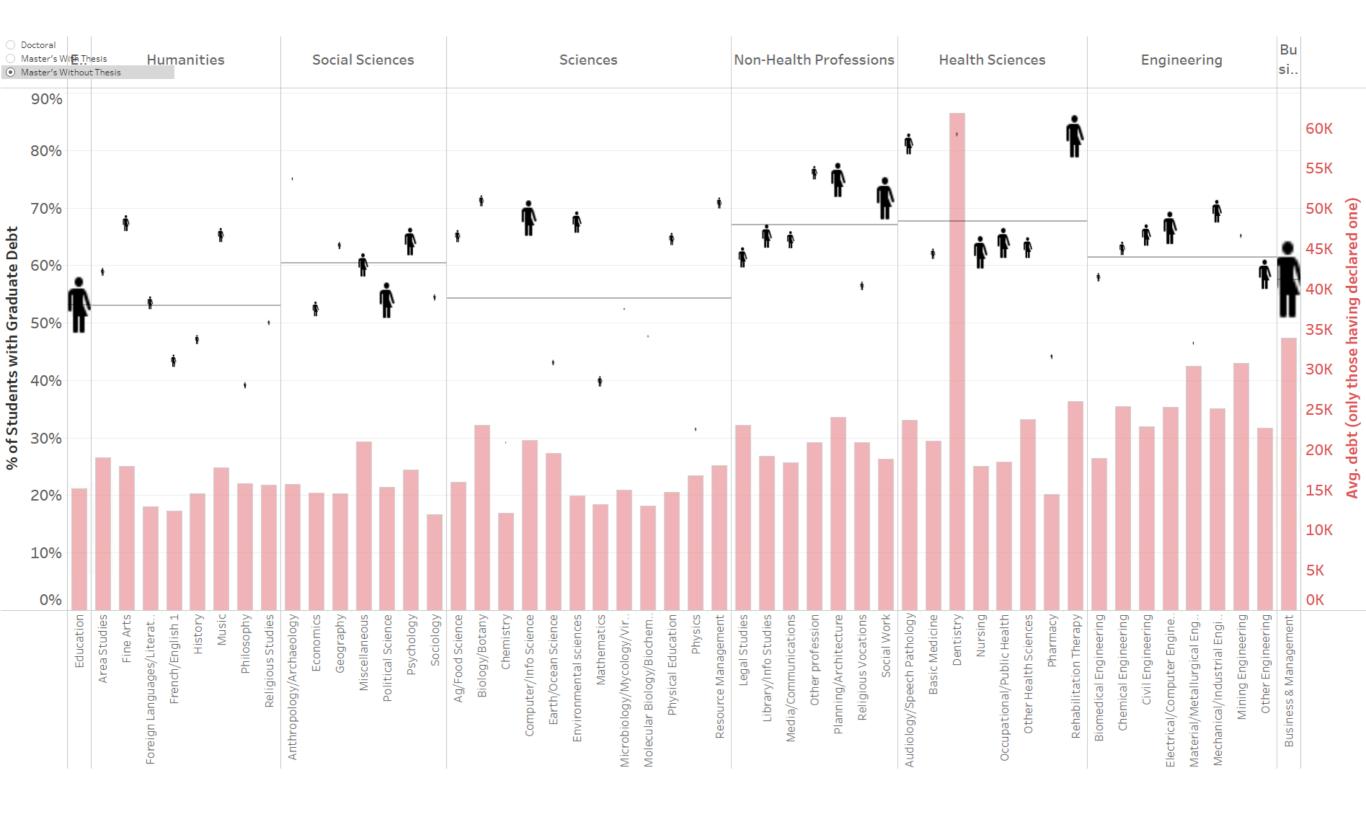

# **STUDENT DEBT ISSUES**

Please estimate the amount of <u>graduate</u> educational debt you will have to repay when you have completed your graduate degree here.

Please estimate the amount of <u>undergraduate</u> educational debt you will have to repay when you have completed your graduate degree here.

### **OBSERVATIONS**

Between 2010 and 2019, on average, almost no difference in the proportion of graduate students who declare having any amount of graduate debt, and a slight increase in the average debt of those who declare having some.

Disciplinary differences are significant and appear to reflect a stable situation, since the patterns don't seem to evolve

#### Graduate debt vs degree