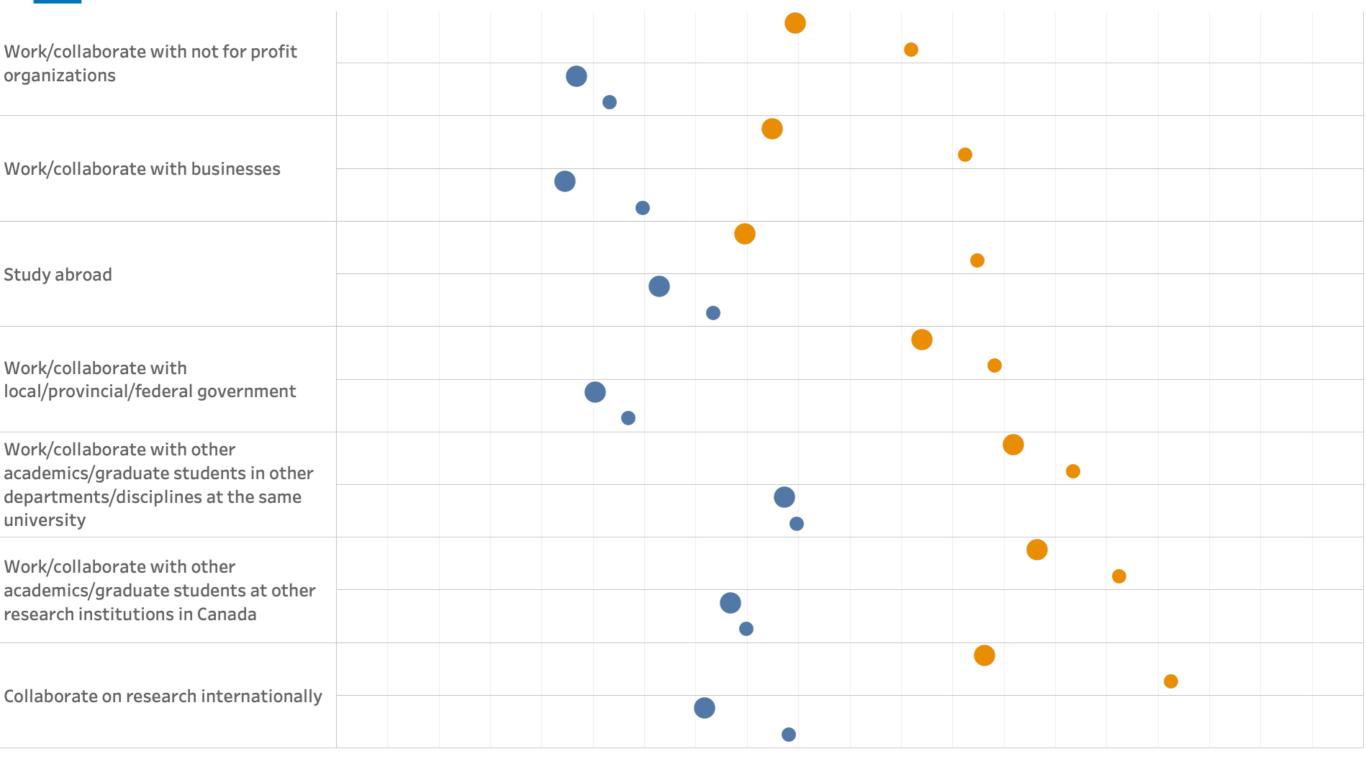

# As it relates to your current program,

how important is it to have the opportunity to... have opportunities been available to...

While graduate student's responses on these questions do vary according to type of degree, immigration status or disciplinary sector, there seems to be a relatively good fit between the level of importance expressed by students and the extent of opportunities made available by universities...

how important is it to have the opportunity to... have opportunities been available to...

| No c                                                                                                              | opportunity   | Yes, to some extent     | Yes, to a great extent |
|-------------------------------------------------------------------------------------------------------------------|---------------|-------------------------|------------------------|
| 1<br>Not important                                                                                                |               | 2<br>Somewhat important | 3<br>Very important    |
|                                                                                                                   | 0.            |                         |                        |
| Collaborate on research internationally                                                                           | l             |                         | •                      |
| Work/collaborate with other<br>academics/graduate students at other<br>research institutions in Canada            | I<br>O.       | •                       | •                      |
| Work/collaborate with other<br>academics/graduate students in other<br>departments/disciplines at the same univer | ц.<br>sity o. |                         | •                      |
| Work/collaborate with local/provincial/fede<br>government                                                         | o.            |                         | •                      |
| Study abroad                                                                                                      | l<br>O.       |                         |                        |
| Work/collaborate with businesses                                                                                  | l<br>O.       | •                       |                        |
| organizations                                                                                                     | 0.            | •                       |                        |
| Work/collaborate with not for profit                                                                              |               |                         |                        |