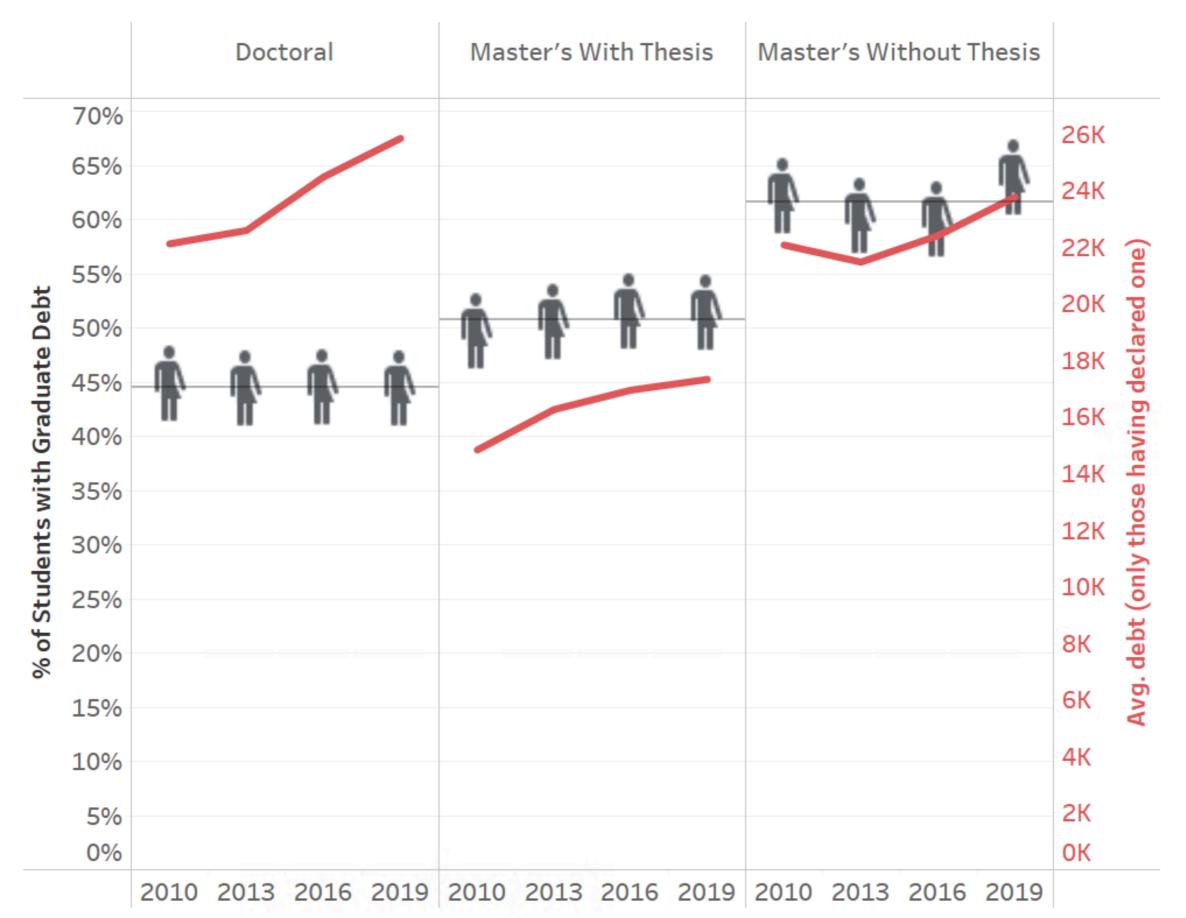

# **STUDENT DEBT ISSUES**

Please estimate the amount of <u>graduate</u> educational debt you will have to repay when you have completed your graduate degree here.

Please estimate the amount of <u>undergraduate</u> educational debt you will have to repay when you have completed your graduate degree here.

### **OBSERVATIONS**

Between 2010 and 2019, on average, almost no difference in the proportion of graduate students who declare having any amount of graduate debt, and a slight increase in the average debt of those who declare having some.

Disciplinary differences are significant and appear to reflect a stable situation, since the patterns don't seem to evolve