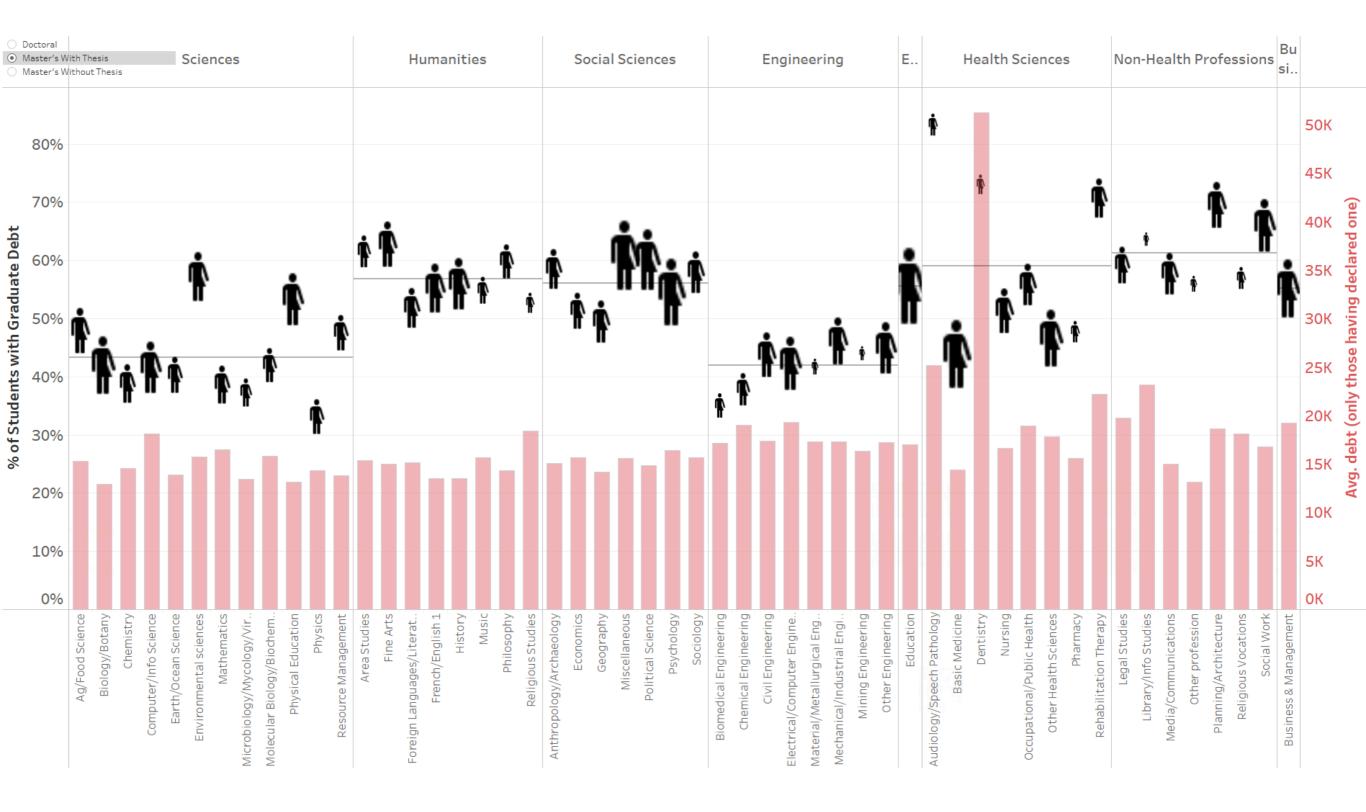

#### Graduate debt vs degree and sub-discipline Average for the period 2010 to 2019 Master with thesis

### **OBSERVATIONS**

Between 2010 and 2019, on average, almost no difference in the proportion of graduate students who declare having any amount of graduate debt, and a slight increase in the average debt of those who declare having some.

Disciplinary differences are significant and appear to reflect a stable situation, since the patterns don't seem to evolve