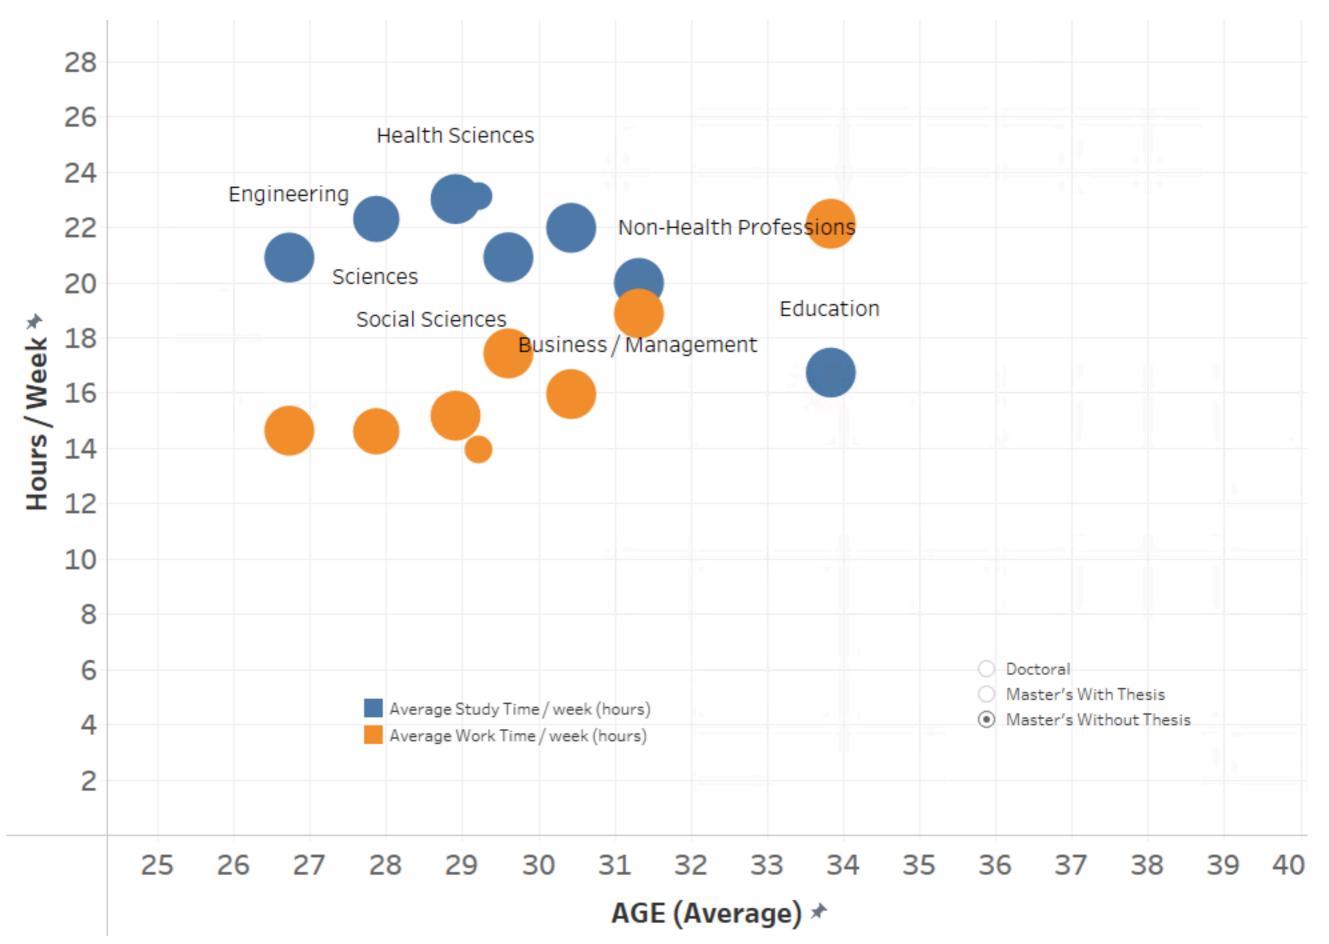

# TIME MANAGEMENT ISSUES

How many hours, on average, do you spend each week on your studies and/or your research?

How many hours, on average, do you spend each week doing paid work (with little or no connection to your studies and/or your research)?

## **OBSERVATIONS**

On average, as expected, the more students spend time doing paid work, the less they can spend on their studies and/or research

Disciplinary differences in hours per week spent doing paid work also reflect differences in student population demographics