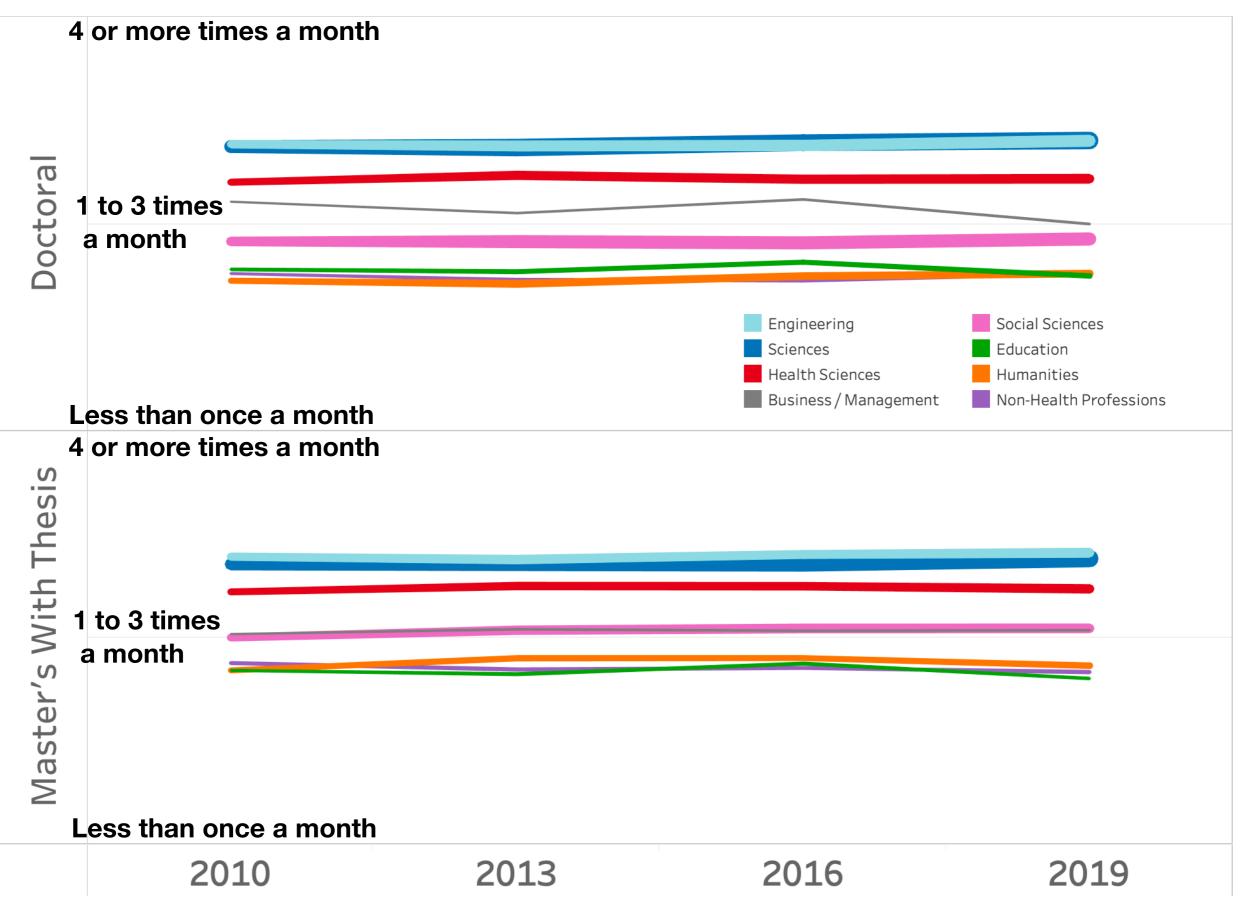

On average, how often per month do you meet or communicate with your dissertation advisor about your ongoing research and results?