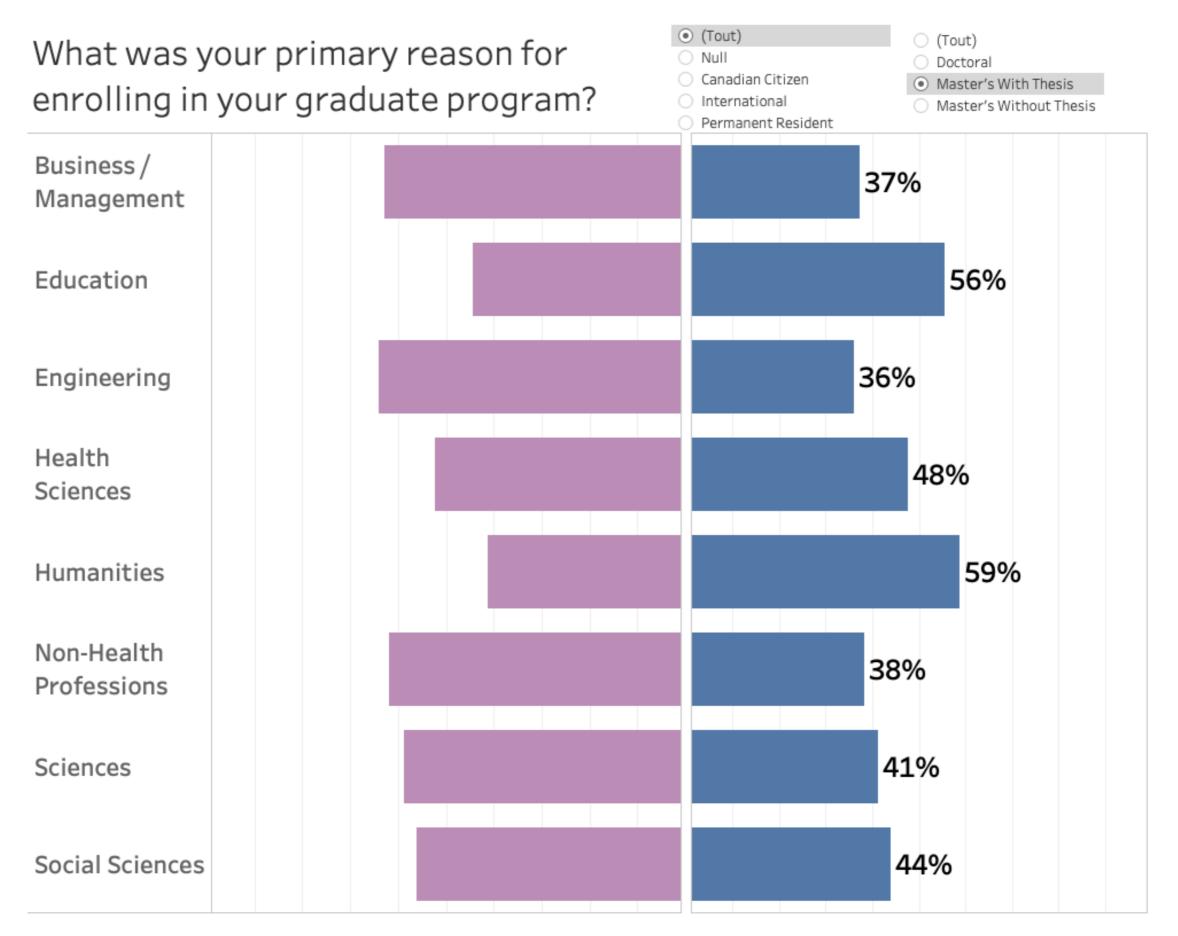

# What was your primary reason for enrolling in your graduate program ?

To equip me to start a career in academia To equip me to advance an existing career in academia To satisfy my interest in the field, regardless of career prospects To equip me to start a career outside of academia To equip me to advance an existing career outside of academia