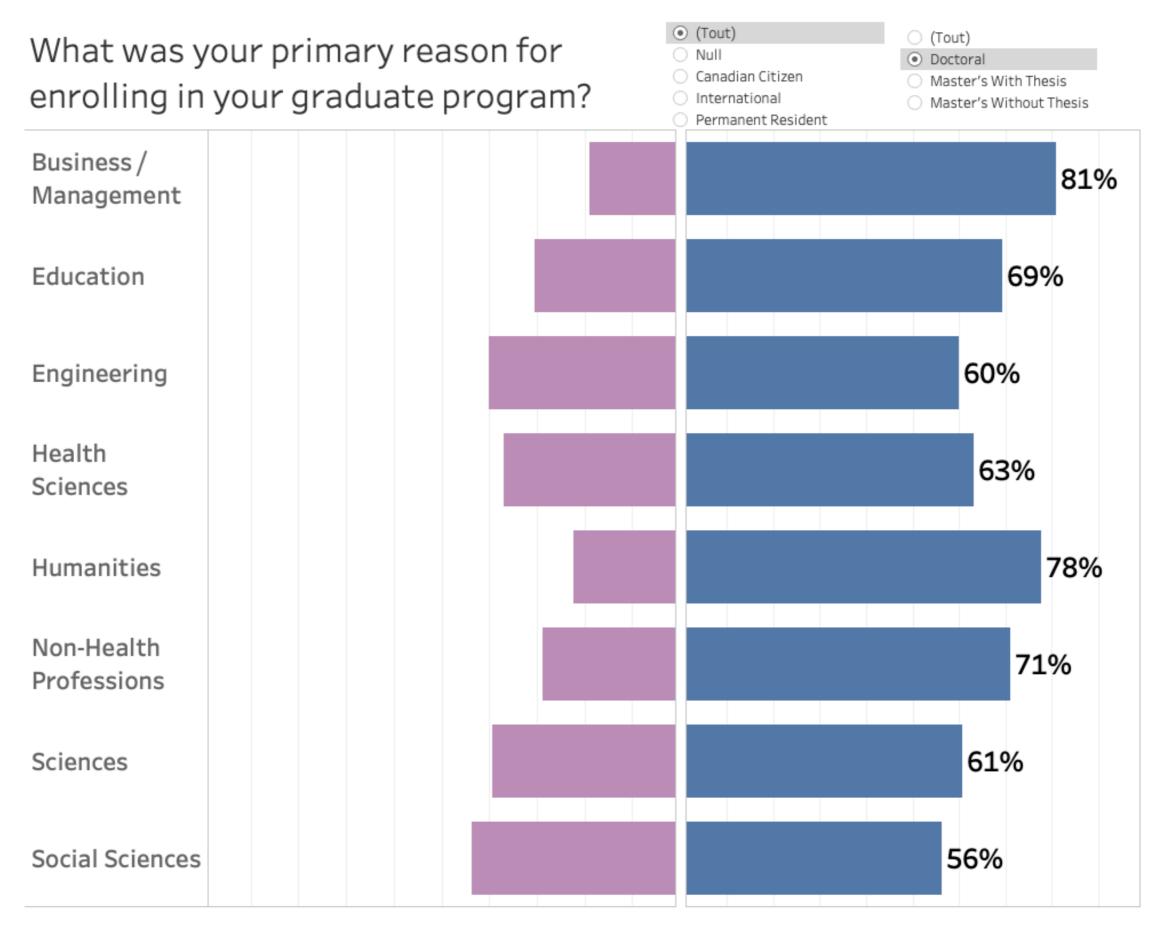

# What was your primary reason for enrolling in your graduate program ?

To equip me to start a career in academia To equip me to advance an existing career in academia To satisfy my interest in the field, regardless of career prospects To equip me to start a career outside of academia To equip me to advance an existing career outside of academia

Outside of academia Academia

Outside of academia Academia

Outside of academia Academia