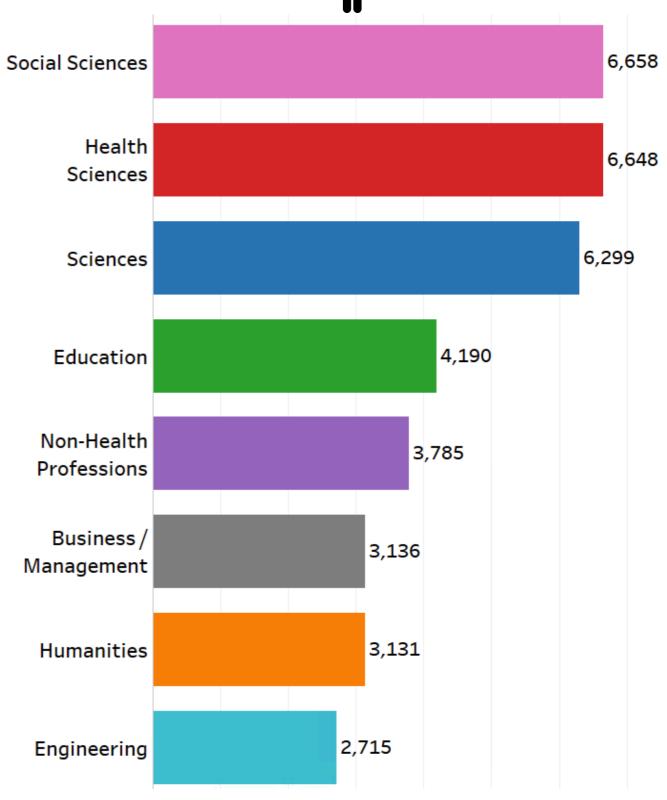

## Respondents by discipline

# Distribution of graduates studies across disciplines in Canada is gender dependent