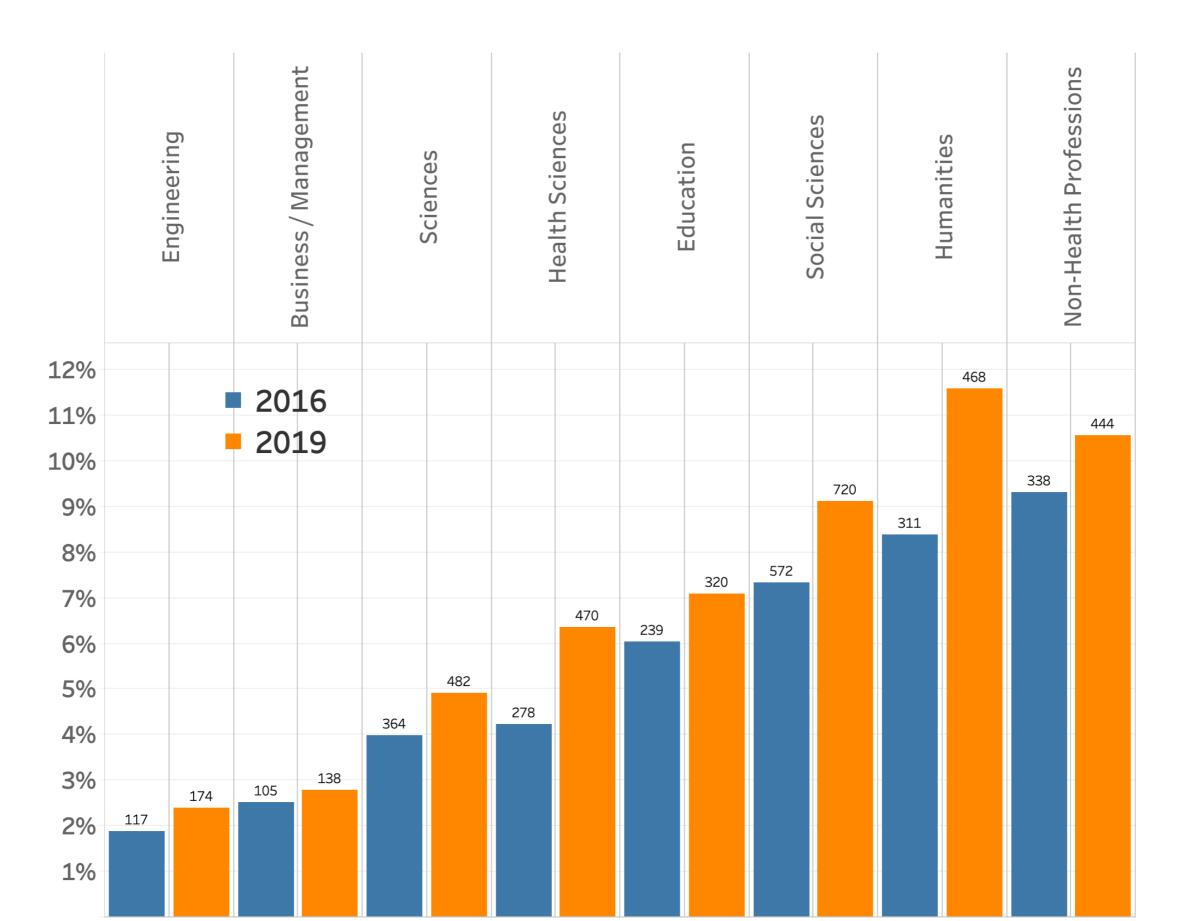

# CGPSS data show the distribution of graduates studies across disciplines in Canada

## Respondents by discipline