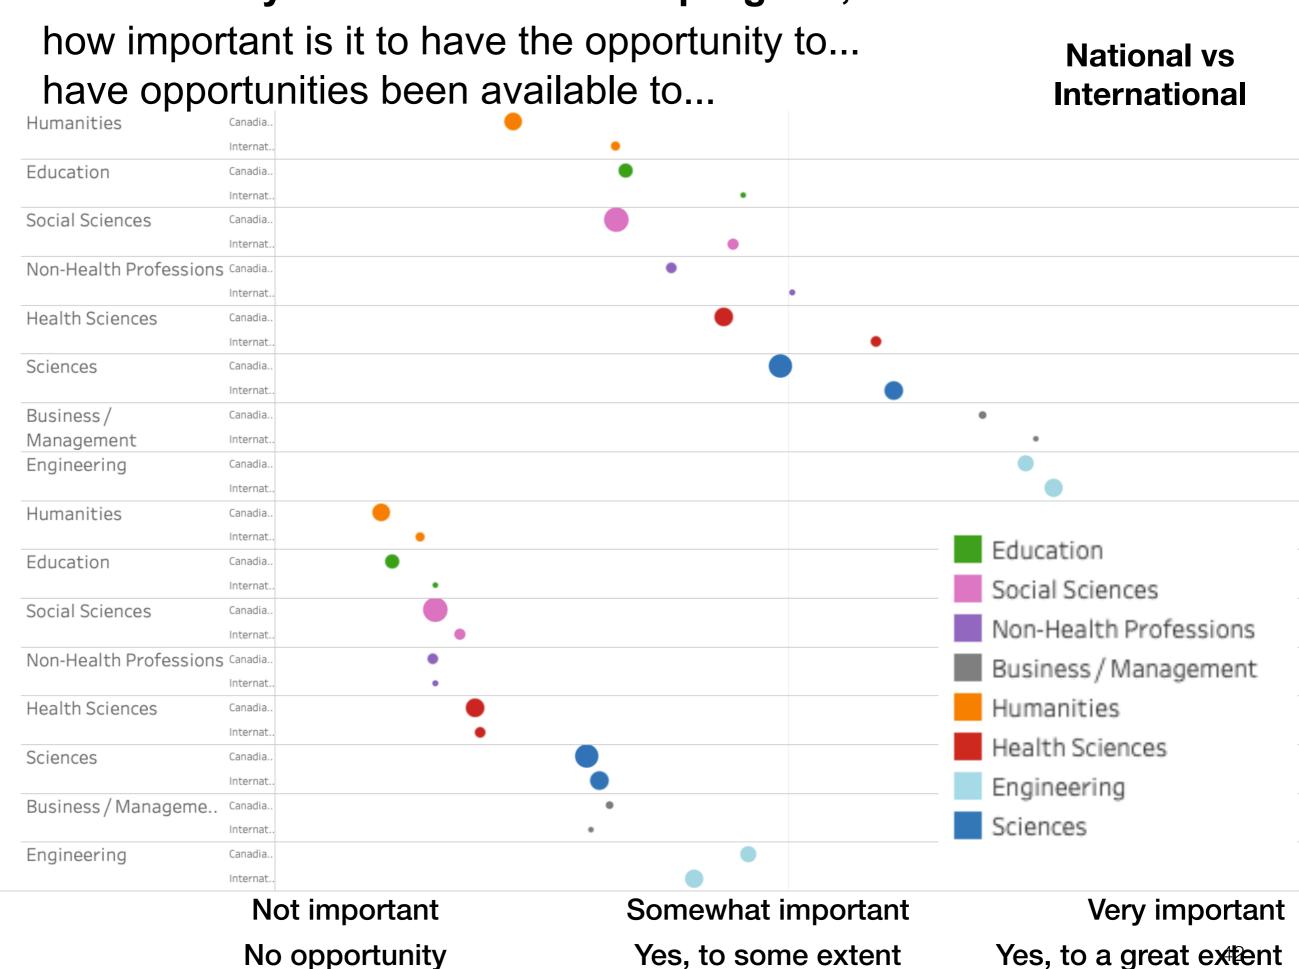

# As it relates to your current program,

how important is it to have the opportunity to... have opportunities been available to...

While graduate student's responses on these questions do vary according to type of degree, immigration status or disciplinary sector, there seems to be a relatively good fit between the level of importance expressed by students and the extent of opportunities made available by universities...

# how important is it to have the opportunity to... have opportunities been available to...

Yes, to a great extent

| Canadia<br>Internat<br>Canadia<br>Internat<br>Canadia<br>Internat<br>Canadia<br>Internat<br>Canadia<br>Internat<br>Canadia<br>Internat<br>Canadia | Education<br>Social Sciences<br>Non-Health Profes<br>Business / Manage<br>Humanities<br>Health Sciences                                |                                                                    | •                                                                            | •                                                                                                                                                                                                                             |
|---------------------------------------------------------------------------------------------------------------------------------------------------|----------------------------------------------------------------------------------------------------------------------------------------|--------------------------------------------------------------------|------------------------------------------------------------------------------|-------------------------------------------------------------------------------------------------------------------------------------------------------------------------------------------------------------------------------|
| Canadia<br>Internat<br>Canadia<br>Internat<br>Canadia<br>Internat<br>Canadia<br>Internat<br>Canadia<br>Canadia                                    | <ul> <li>Social Sciences</li> <li>Non-Health Profes</li> <li>Business / Manage</li> <li>Humanities</li> <li>Health Sciences</li> </ul> |                                                                    | •                                                                            | •                                                                                                                                                                                                                             |
| Internat<br>Canadia<br>Internat<br>Canadia<br>Internat<br>Canadia<br>Internat<br>Canadia<br>Canadia                                               | <ul> <li>Social Sciences</li> <li>Non-Health Profes</li> <li>Business / Manage</li> <li>Humanities</li> <li>Health Sciences</li> </ul> |                                                                    | •                                                                            | •                                                                                                                                                                                                                             |
| Canadia<br>Internat<br>Canadia<br>Internat<br>Canadia<br>Canadia<br>Internat<br>Canadia                                                           | <ul> <li>Non-Health Profes</li> <li>Business / Manage</li> <li>Humanities</li> <li>Health Sciences</li> </ul>                          |                                                                    | •                                                                            | •                                                                                                                                                                                                                             |
| Internat<br>Canadia<br>Internat<br>Canadia<br>Canadia<br>Internat<br>Canadia                                                                      | Business / Manage<br>Humanities<br>Health Sciences                                                                                     |                                                                    | •                                                                            | •                                                                                                                                                                                                                             |
| Internat<br>Canadia<br>Internat<br>Canadia<br>Internat<br>Canadia                                                                                 | Humanities<br>Health Sciences                                                                                                          | ement                                                              | •                                                                            | •                                                                                                                                                                                                                             |
| Canadia<br>Internat<br>Canadia<br>Internat<br>Canadia                                                                                             | Humanities<br>Health Sciences                                                                                                          | ement                                                              | •                                                                            | •                                                                                                                                                                                                                             |
| Internat<br>Canadia<br>Internat<br>Canadia                                                                                                        | Health Sciences                                                                                                                        |                                                                    | •                                                                            |                                                                                                                                                                                                                               |
| Canadia<br>Internat<br>Canadia                                                                                                                    | _                                                                                                                                      |                                                                    |                                                                              | _                                                                                                                                                                                                                             |
| Internat<br>Canadia                                                                                                                               | _                                                                                                                                      |                                                                    |                                                                              | •                                                                                                                                                                                                                             |
| Canadia                                                                                                                                           |                                                                                                                                        |                                                                    | -                                                                            | •                                                                                                                                                                                                                             |
|                                                                                                                                                   | Engineering                                                                                                                            |                                                                    |                                                                              | •                                                                                                                                                                                                                             |
| research the best                                                                                                                                 | Sciences                                                                                                                               |                                                                    | •                                                                            |                                                                                                                                                                                                                               |
| Canadia                                                                                                                                           | a characteristics                                                                                                                      |                                                                    | (                                                                            |                                                                                                                                                                                                                               |
| Internat                                                                                                                                          |                                                                                                                                        |                                                                    |                                                                              |                                                                                                                                                                                                                               |
| Canadia                                                                                                                                           | •                                                                                                                                      |                                                                    |                                                                              |                                                                                                                                                                                                                               |
| Internat                                                                                                                                          |                                                                                                                                        | •                                                                  |                                                                              |                                                                                                                                                                                                                               |
| Canadia                                                                                                                                           |                                                                                                                                        |                                                                    |                                                                              |                                                                                                                                                                                                                               |
| Internat<br>Canadia                                                                                                                               |                                                                                                                                        |                                                                    |                                                                              |                                                                                                                                                                                                                               |
| Internat                                                                                                                                          | •                                                                                                                                      | •                                                                  |                                                                              |                                                                                                                                                                                                                               |
| Canadia                                                                                                                                           | •                                                                                                                                      |                                                                    |                                                                              |                                                                                                                                                                                                                               |
| Internat                                                                                                                                          |                                                                                                                                        | •                                                                  |                                                                              |                                                                                                                                                                                                                               |
| Canadia                                                                                                                                           |                                                                                                                                        |                                                                    |                                                                              |                                                                                                                                                                                                                               |
| Internat                                                                                                                                          |                                                                                                                                        | •                                                                  |                                                                              |                                                                                                                                                                                                                               |
| Canadia                                                                                                                                           |                                                                                                                                        |                                                                    |                                                                              |                                                                                                                                                                                                                               |
| Internat                                                                                                                                          |                                                                                                                                        | •                                                                  |                                                                              |                                                                                                                                                                                                                               |
| Canadia                                                                                                                                           |                                                                                                                                        |                                                                    |                                                                              |                                                                                                                                                                                                                               |
| Internat                                                                                                                                          |                                                                                                                                        |                                                                    |                                                                              |                                                                                                                                                                                                                               |
| Canadia                                                                                                                                           |                                                                                                                                        |                                                                    |                                                                              |                                                                                                                                                                                                                               |
| Internat                                                                                                                                          |                                                                                                                                        |                                                                    |                                                                              |                                                                                                                                                                                                                               |
| Not im                                                                                                                                            | nportant                                                                                                                               | Somewhat in                                                        | mportant                                                                     | Very important                                                                                                                                                                                                                |
| In<br>Ca<br>In<br>Ca<br>In                                                                                                                        | ternat<br>anadia<br>ternat<br>anadia<br>ternat<br>anadia<br>ternat<br>anadia<br>ternat                                                 | ternat<br>anadia<br>ternat<br>anadia<br>ternat<br>anadia<br>ternat | ternat anadia ternat anadia ternat anadia ternat anadia ternat anadia ternat | ternat     •       anadia     •       ternat     •       anadia     •       ternat     •       anadia     •       anadia     •       anadia     •       anadia     •       ternat     •       anadia     •       ternat     • |