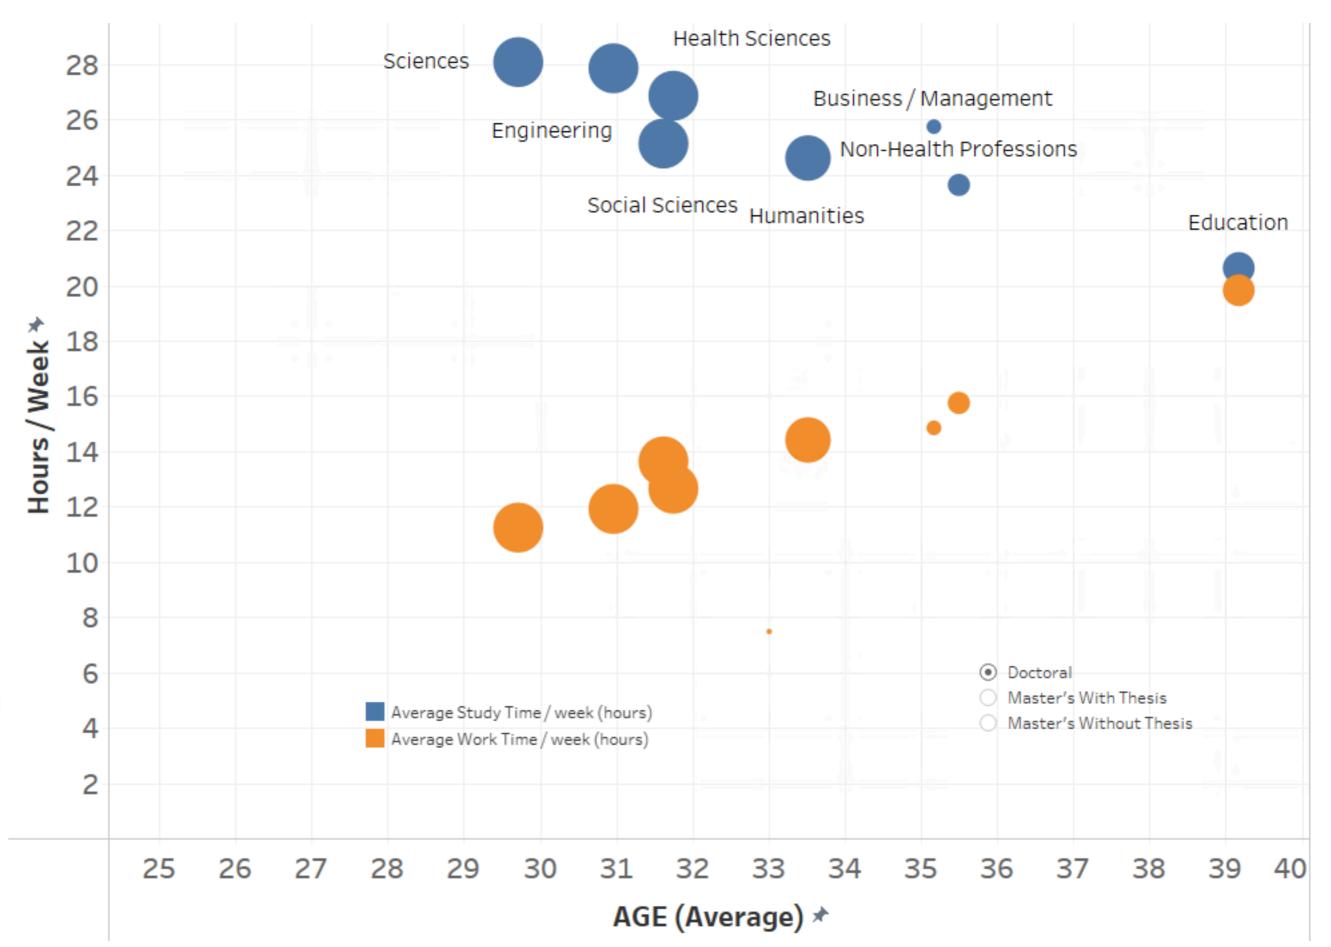

# TIME MANAGEMENT ISSUES

How many hours, on average, do you spend each week on your studies and/or your research?

How many hours, on average, do you spend each week doing paid work (with little or no connection to your studies and/or your research)?

## **OBSERVATIONS**

On average, as expected, the more students spend time doing paid work, the less they can spend on their studies and/or research

Disciplinary differences in hours per week spent doing paid work also reflect differences in student population demographics