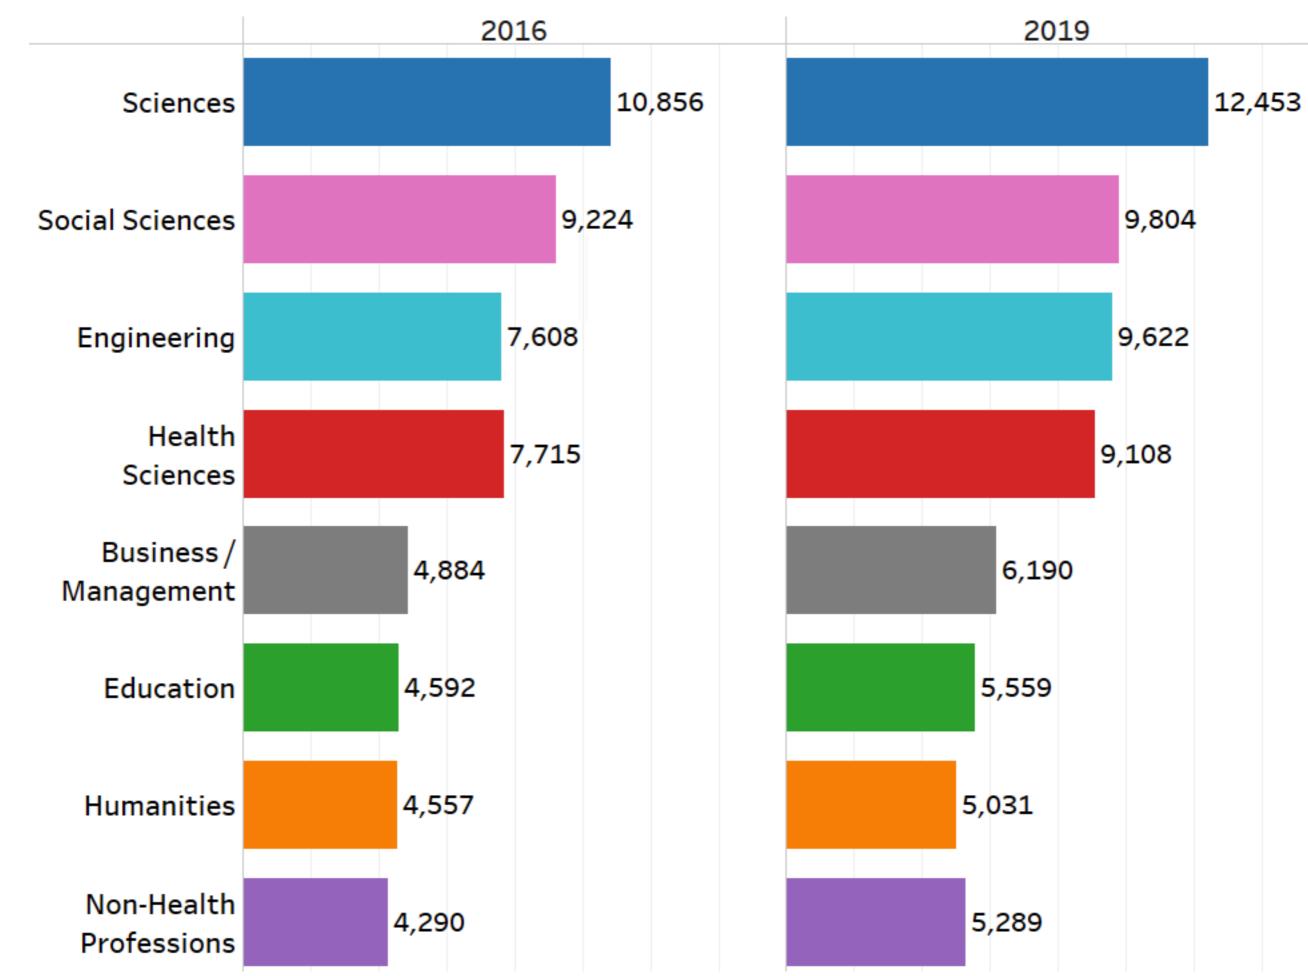

# CGPSS data show the distribution of graduates studies across disciplines in Canada

## Respondents by discipline