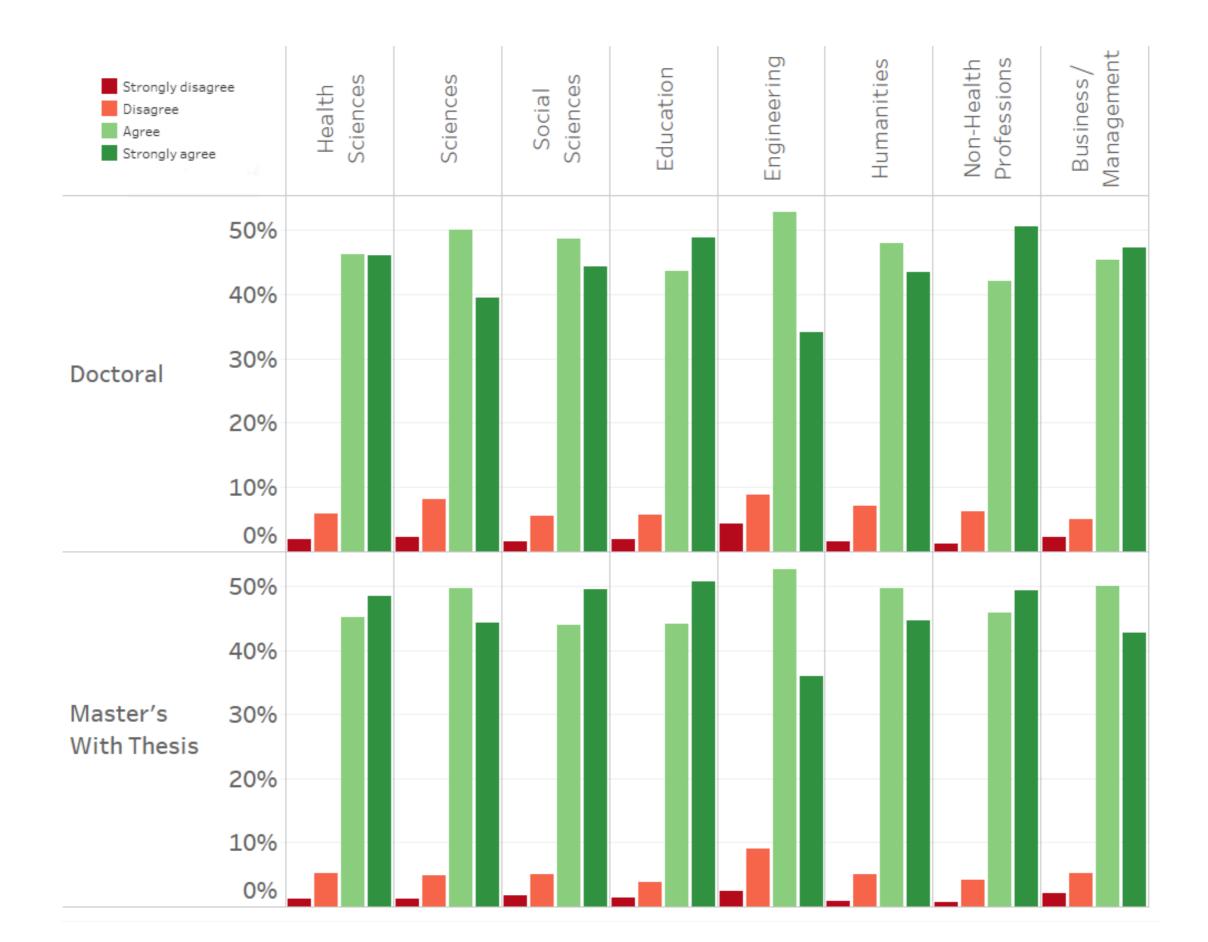

#### Up to now, I have found my advisory committee's feedback constructive and useful.

# Up to now, I have found my advisory committee's feedback constructive and useful. (Strongly disagree, disagree, agree, strongly agree)

On average, how often per month do you meet or communicate with your dissertation advisor about your ongoing research and results?