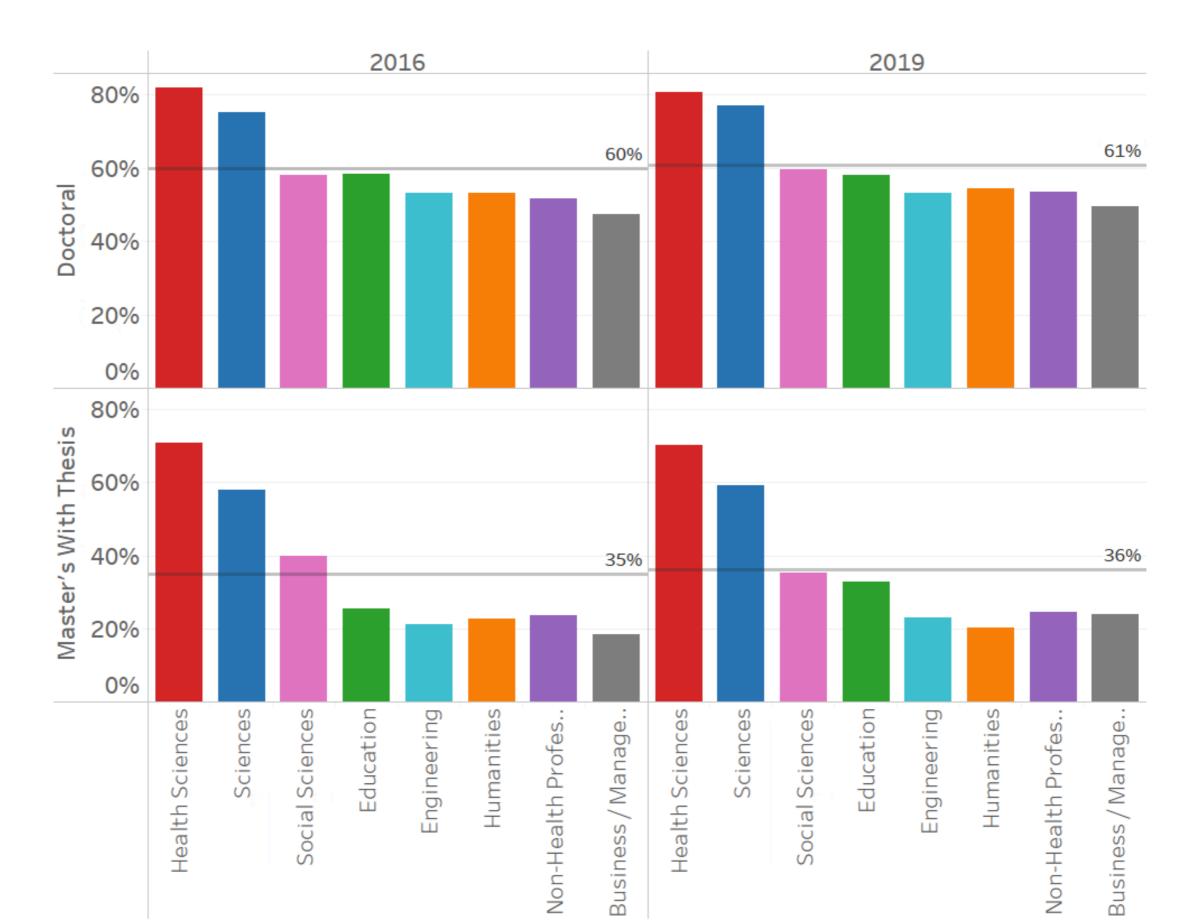

#### Do you have an Advisory Committee?

Generally an Advisory Committee is comprised of the research supervisor plus two faculty members, whose role is to assess the graduate student progress and advise when appropriate.

#### **OBSERVATIONS**

Between 2016 and 2019, on average, almost no difference in the proportion of graduate students who declare having an Advisory Committee : 60 - 61 % for Doctoral and 35 - 36 % for Master's

Disciplinary differences are significant and appear to reflect a stable situation, since the patterns don't seem to evolve

#### **Discipline vs self-declared presence of an Advisory Committee**

48