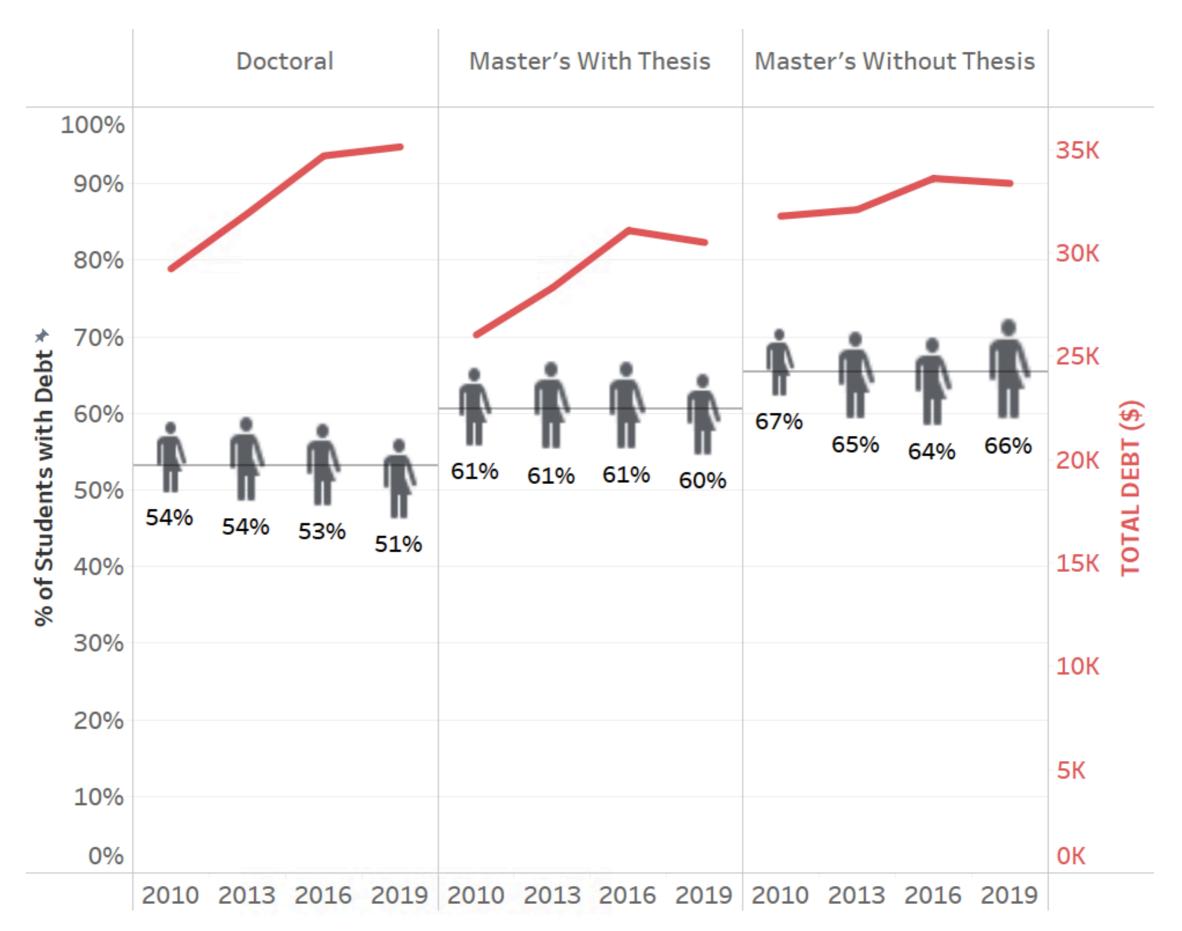

# **STUDENT DEBT ISSUES**

Please estimate the amount of <u>graduate</u> educational debt you will have to repay when you have completed your graduate degree here.

Please estimate the amount of <u>undergraduate</u> educational debt you will have to repay when you have completed your graduate degree here.

### **OBSERVATIONS**

Between 2010 and 2019, on average, almost no difference in the proportion of graduate students who declare having any amount of graduate debt, and a slight increase in the average debt of those who declare having some.

Disciplinary differences are significant and appear to reflect a stable situation, since the patterns don't seem to evolve

#### Graduate debt vs degree