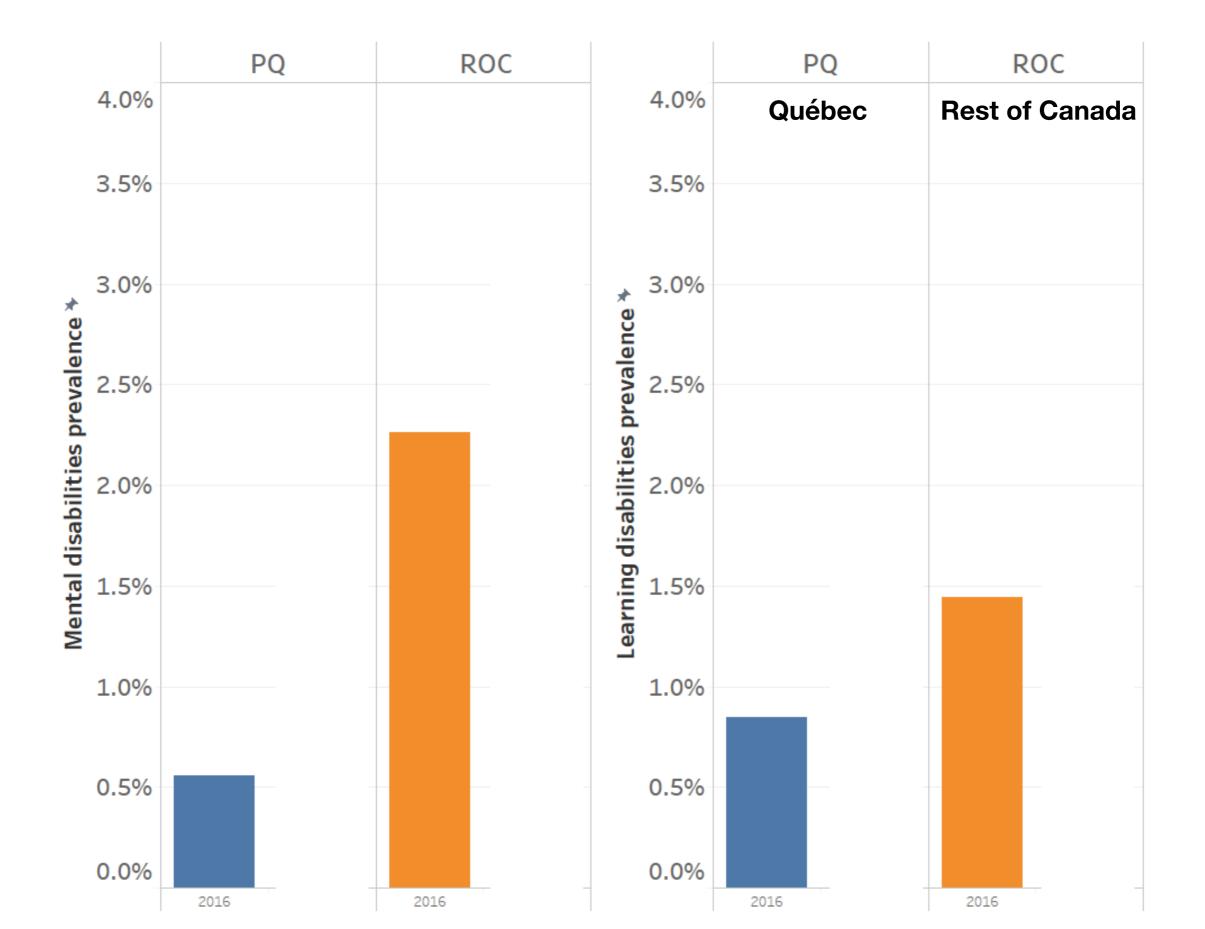

Learning disabilities prevalence seems to stabilize at about 1,5 % of graduate population

Mental health issues self declaration on the rise over the last few years, now reaching more than 3 % of graduate population.

Seems to be cultural and sociological factors at play to explain much lower level of Mental health issues self declaration in Quebec, or among international students or an even larger difference across disciplinary sectors...