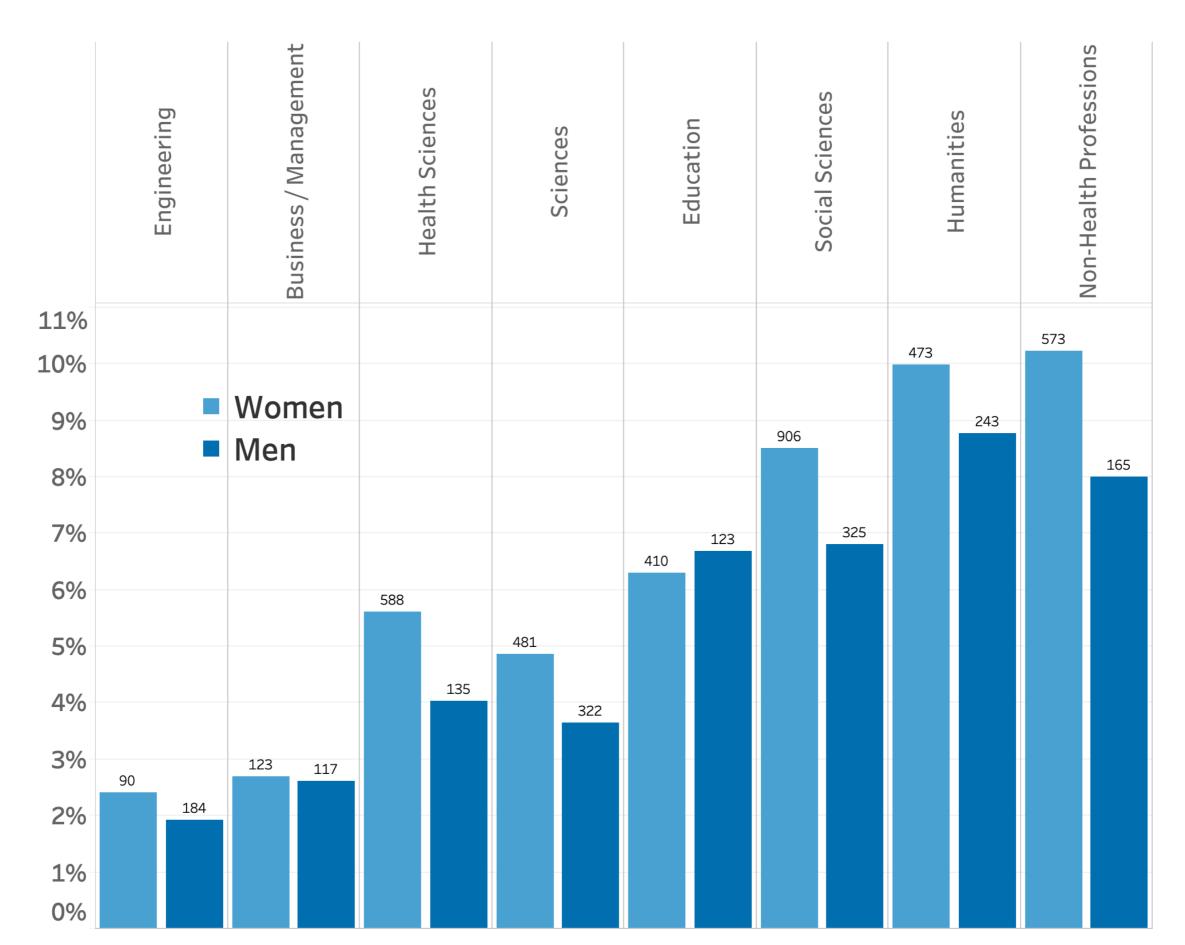

# Distribution of graduates studies across disciplines in Canada is gender dependent

#### **OBSERVATIONS**

Self-declared disabilities prevalence differs more by discipline than by gender. In doctoral and master with thesis programs, students with self declared disabilities are over-represented in Social sciences and Humanities (both for men and women). In master without thesis programs, students with self declared disabilities are over-represented in non health professions and under-represented in business (both for men and women).