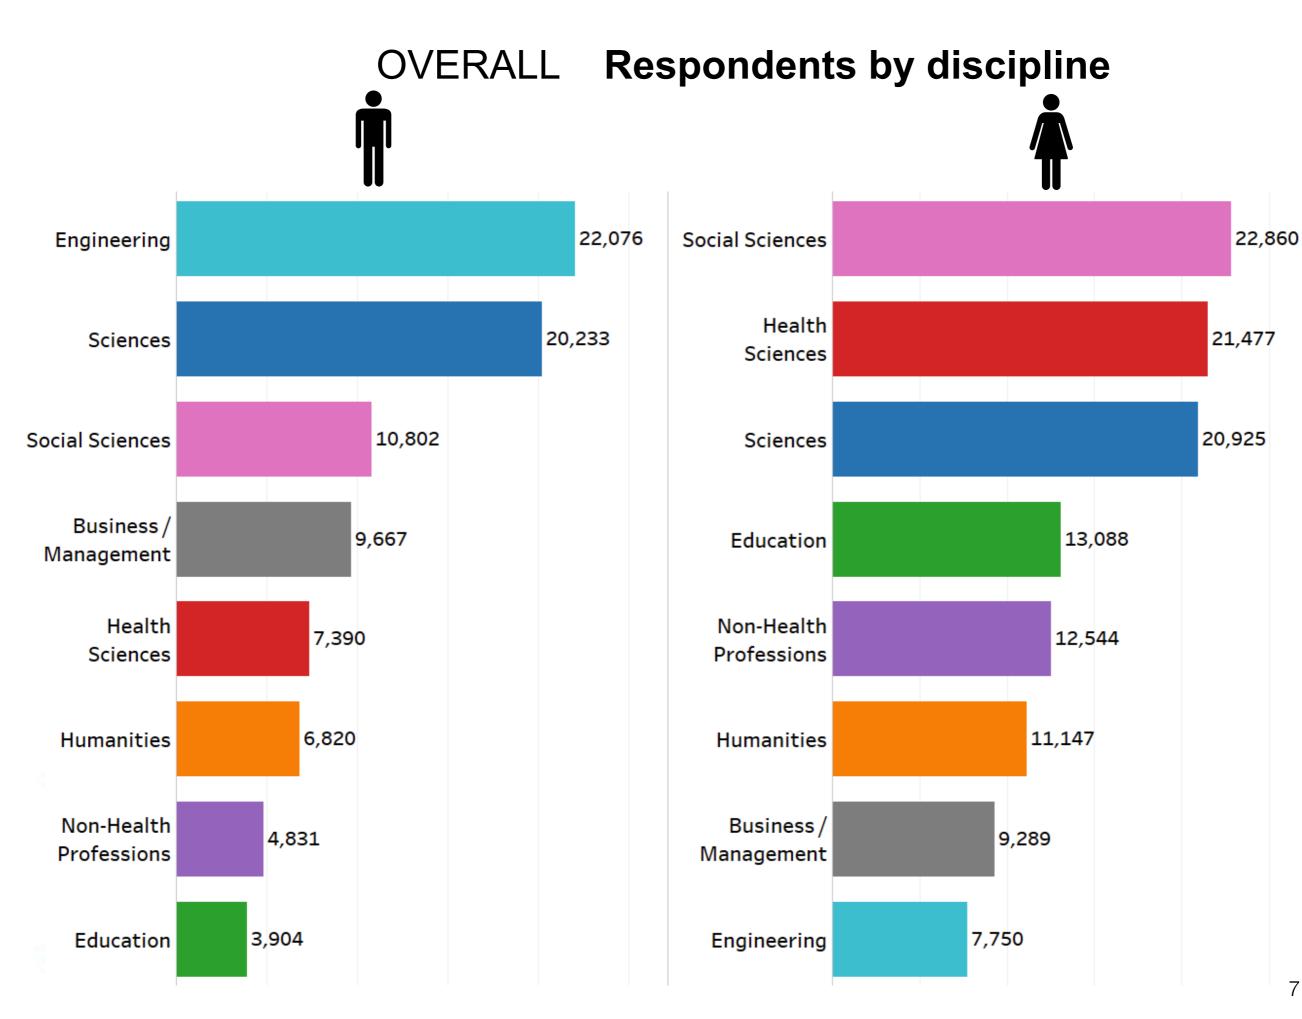

## Respondents by discipline

# Distribution of graduates studies across disciplines in Canada is gender dependent