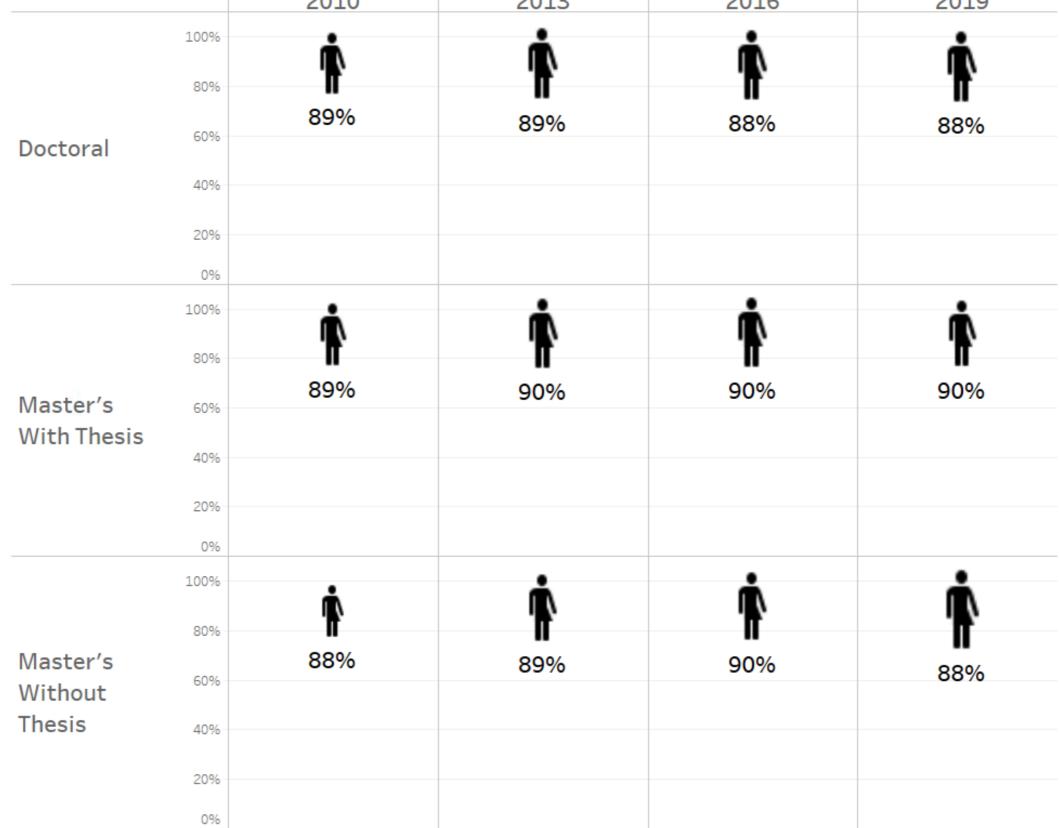

# Almost all items related to SATISFACTION WITH PROGRAM are receiving high scores across Canada.

Overall, how would you rate the quality of your academic experience at this university

(poor, fair, good, very good, excellent) 2010 2013 2016 2019 100%