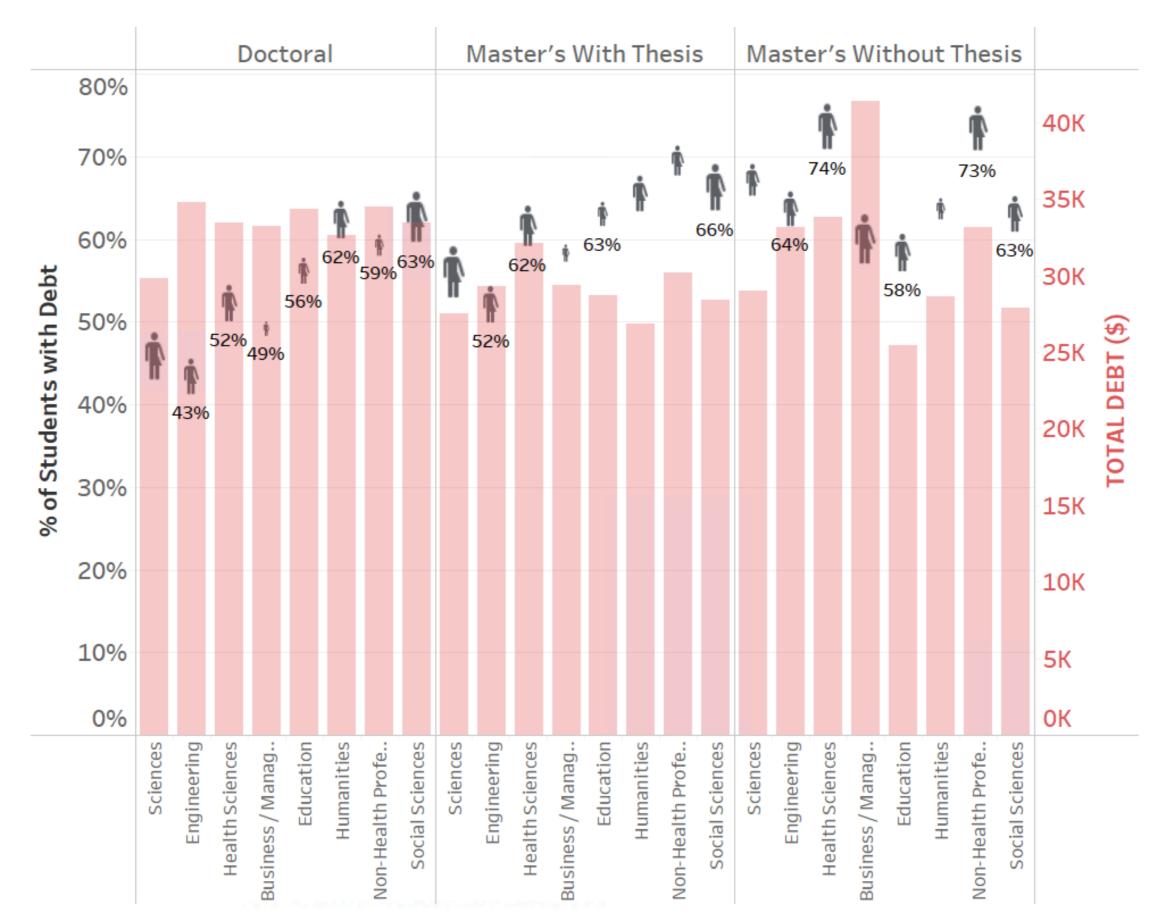

# **STUDENT DEBT ISSUES**

Please estimate the amount of <u>graduate</u> educational debt you will have to repay when you have completed your graduate degree here.

Please estimate the amount of <u>undergraduate</u> educational debt you will have to repay when you have completed your graduate degree here.

Disciplinary differences are significant and appear to reflect a stable situation, since the patterns don't seem to evolve

#### Total debt vs degree