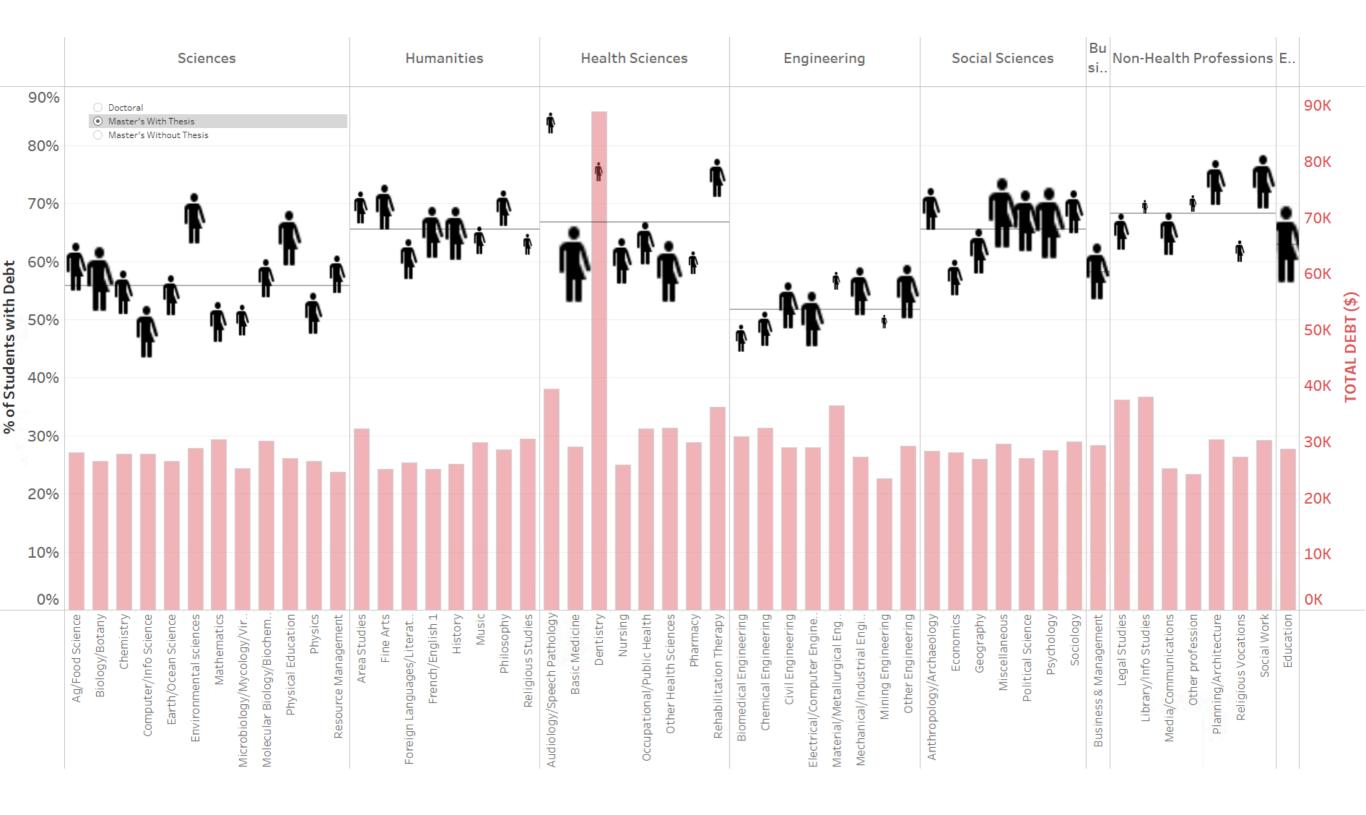

# **STUDENT DEBT ISSUES**

Please estimate the amount of <u>graduate</u> educational debt you will have to repay when you have completed your graduate degree here.

Please estimate the amount of <u>undergraduate</u> educational debt you will have to repay when you have completed your graduate degree here.

Disciplinary differences are significant and appear to reflect a stable situation, since the patterns don't seem to evolve

#### Total debt vs degree and sub-discipline Master with thesis