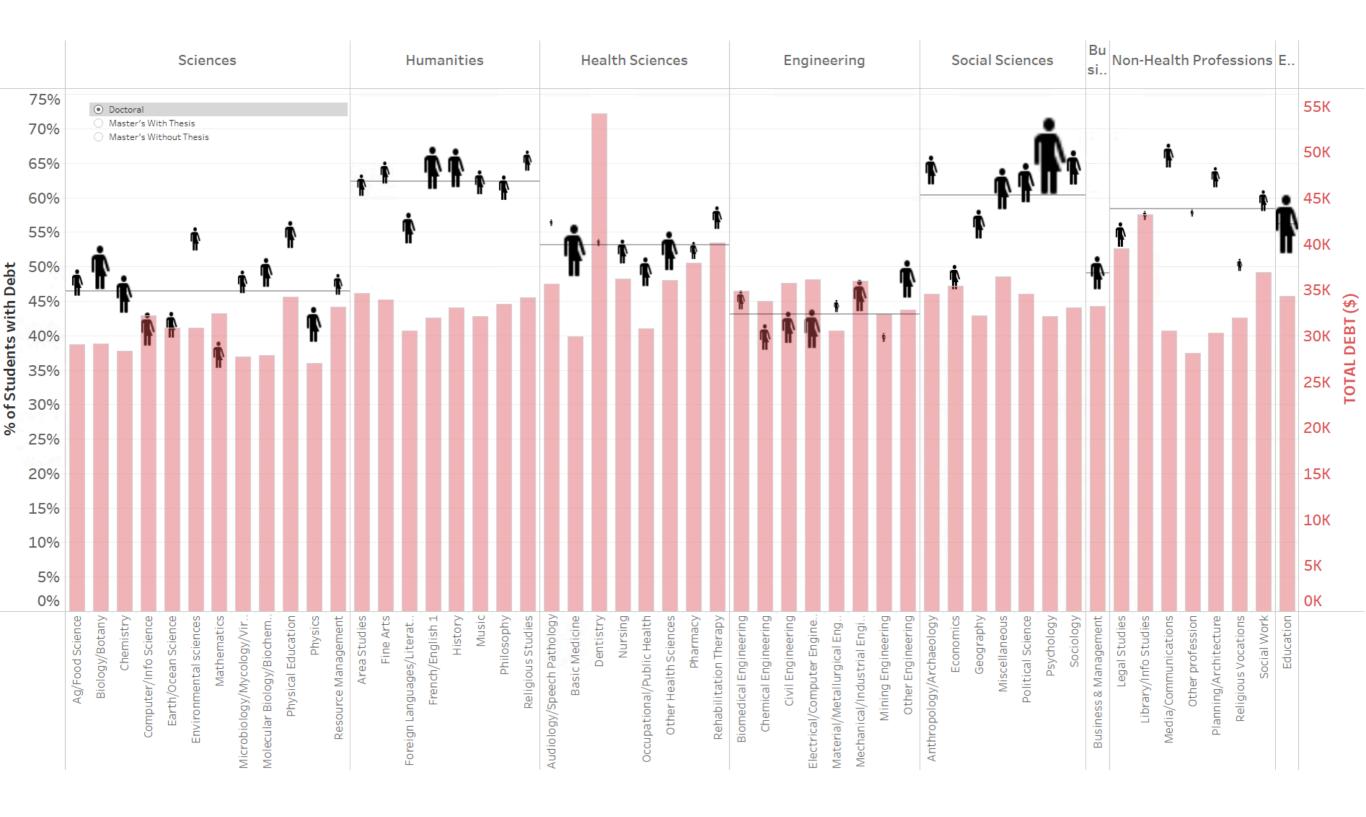

# **STUDENT DEBT ISSUES**

Please estimate the amount of <u>graduate</u> educational debt you will have to repay when you have completed your graduate degree here.

Please estimate the amount of <u>undergraduate</u> educational debt you will have to repay when you have completed your graduate degree here.

Disciplinary differences are significant and appear to reflect a stable situation, since the patterns don't seem to evolve

### Total debt vs degree and sub-discipline Doctoral

Average for the period 2010 to 2019