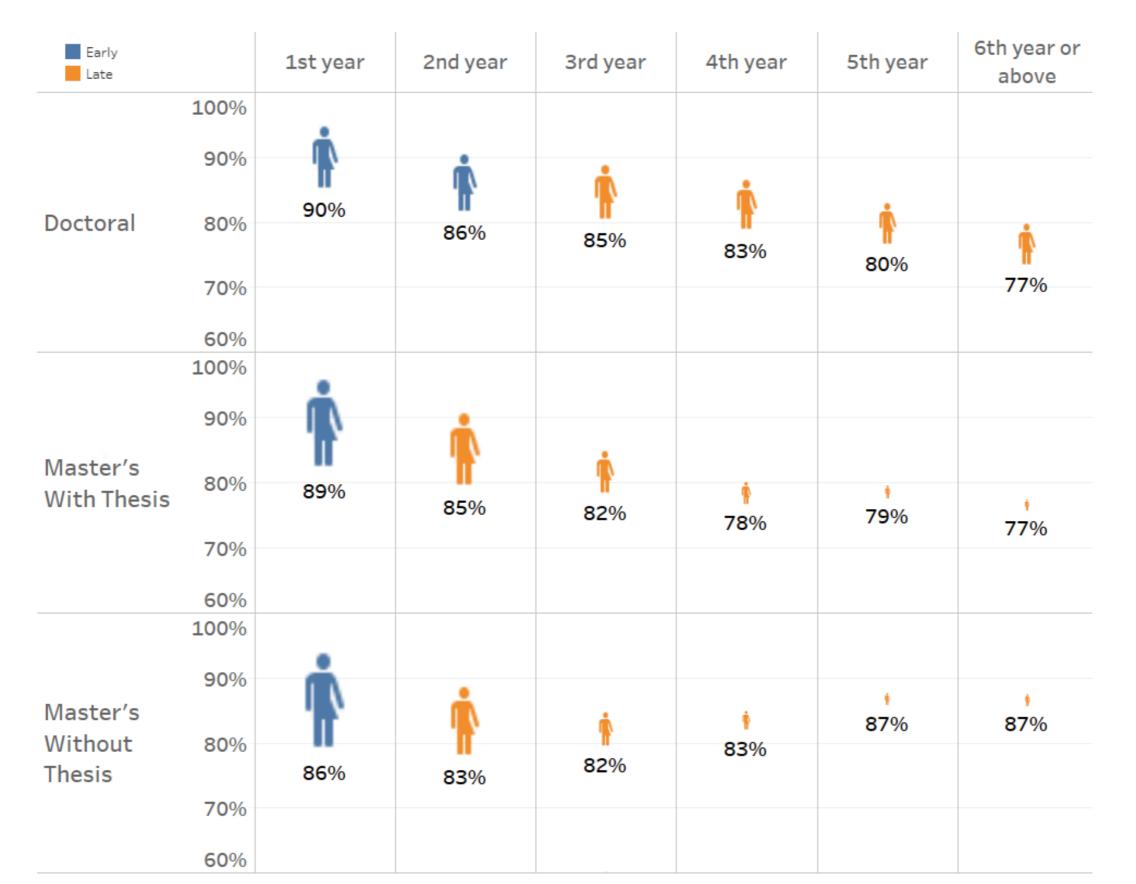

# In most programs, for items related to SATISFACTION WITH PROGRAM the scores are decreasing with student's years of study...

Overall, how would you rate the **quality of your academic experience** at this university

(poor, fair, good, very good, excellent)